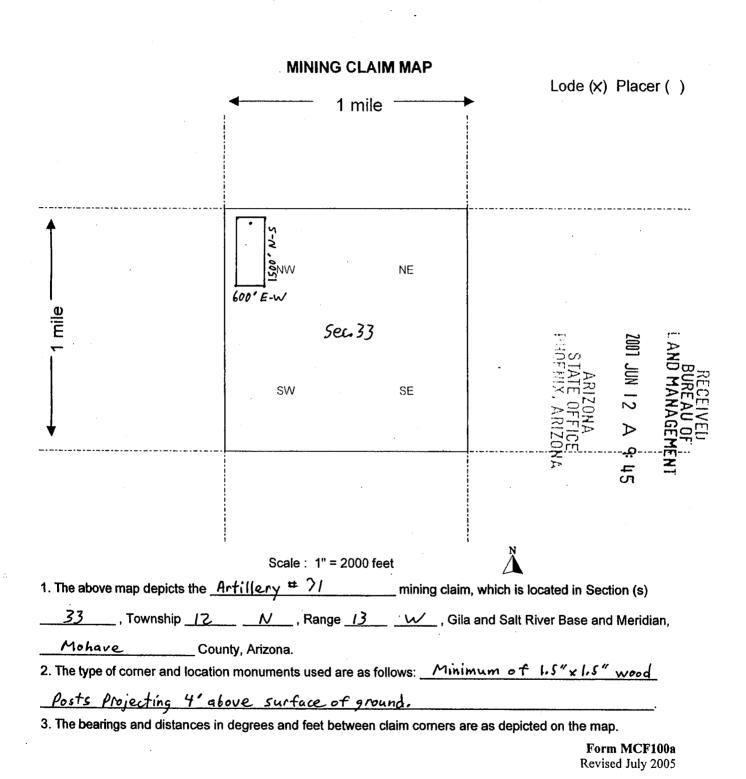

| 1, it is 5250                                      | feet on                    | an           |
| Azimuth bearing of 251 degrees to the SW c                                                                 | -                                                  |                            |              |
| DATED AND POSTED on the ground this _ <u>こり</u> day of                                                     |                                                    | •                          |              |
| LOCATOR (s) Neal (agent)                                                                                   |                                                    |                            |              |

2

Form MCF100 Revised July 2005



| Inen Recorded Return Document to:                                           |                                                          |                           |
|-----------------------------------------------------------------------------|----------------------------------------------------------|---------------------------|
| Tim Negl                                                                    |                                                          | FEE # 2007043833          |
| 3300 Skyline Blud. # 325                                                    | B:6794                                                   | P:253 🔎                   |
| Reno, Nevada 89509                                                          | OFFICIAL RECORDS