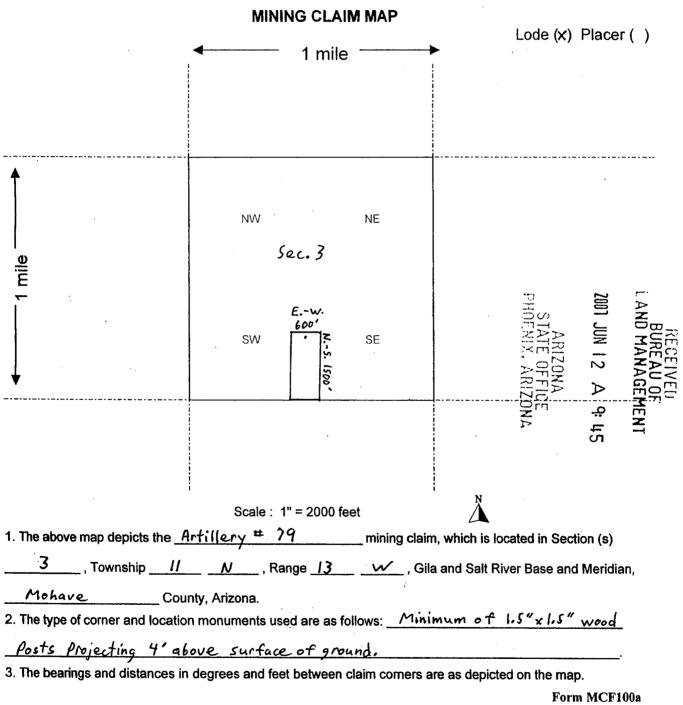

River Base and Meridian, Arizona.<br>The locality of this claim with reference to some natural of<br>(if any) concerning its locality are as follows: <u>From the</u><br><u>SE corner of Section 3</u> , T.11 N, R.13 N | <u>80</u> feet in a <u>south</u> direction to the<br>nents, one at each corner and one at the center of each<br>ituated within Section <u>SW3</u> , Township <u>11</u><br>Meridian, Arizona and this claim encompasses portions<br>(s) and Range (s) <u>SW\$ SE 44's Sec.3</u><br>(s) and Range (s) <u>SW\$ SE 44's Sec.3</u><br>pject or permanent monument and additional information<br><u>e section conner Marker located at the</u><br><u>N, GSRBM, it is 2896 feet on an</u><br><u>e NE corner of Artillery #79</u> .<br>y of <u>May</u> , 2007. |

Form MCF100 Revised July 2005 1915 383 JP



Revised July 2005

When Recorded Return Document to:

| Tim Neal                 |  |
|--------------------------|--|
| 3300 Skyline Blud. # 325 |  |
| Reno, Nevada 89509       |  |

E-mail address: tenpan@sbcglobal.net



B:6794 P:255

OFFICIAL RECORDS OF MOHAVE COUNTY JOAN MCCALL, COUNTY RECORDER



05/14/2007 11:14 AM Fee: \$14.00 DOC TYPE: MINE PAID BY:TIM E NEAL

| LOCATION NOTICE FOR LODE MINING CLAIM<br>NOTICE IS HEREBY GIVEN that the <u>Artillery # 80</u><br>lode mining claim has been located<br>by <u>Primus Resources, L.C.</u> whose current mailing<br>address is <u>2120 Carey Ave.</u> , Suite 310