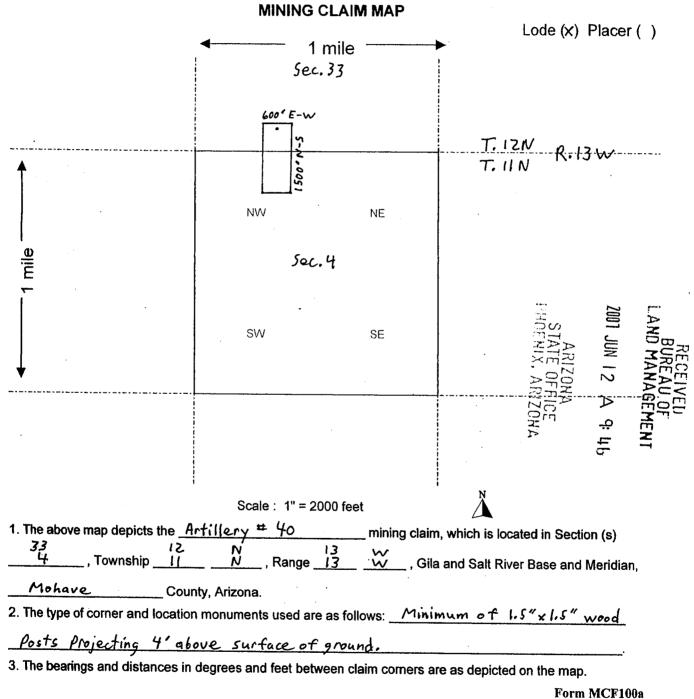

zimuth bearing of 214 degrees to the NE                                                               |                                   |               |              |             |
| DATED AND POSTED on the ground this _26 # day of _Mar                                                  | sch 20.02                         |               |              |             |
| LOCATOR (s) local (agent)                                                                              | <u> </u>                          |               |              |             |
| LOCATOR (s) / MM I Way (agent)                                                                         |                                   |               |              |             |

Form MCF100 Revised July 2005

b h L E 8 E JW

.



**Revised July 2005** 

| When Recorded Return Document to:                                                                                                                                                                                                                                                                                                                                                                                                       |                                                                                                                               | <b>        </b><br>704382 |
|---------------------------------------------------------------------------------------------------------------------------------------------------------------------------------------------