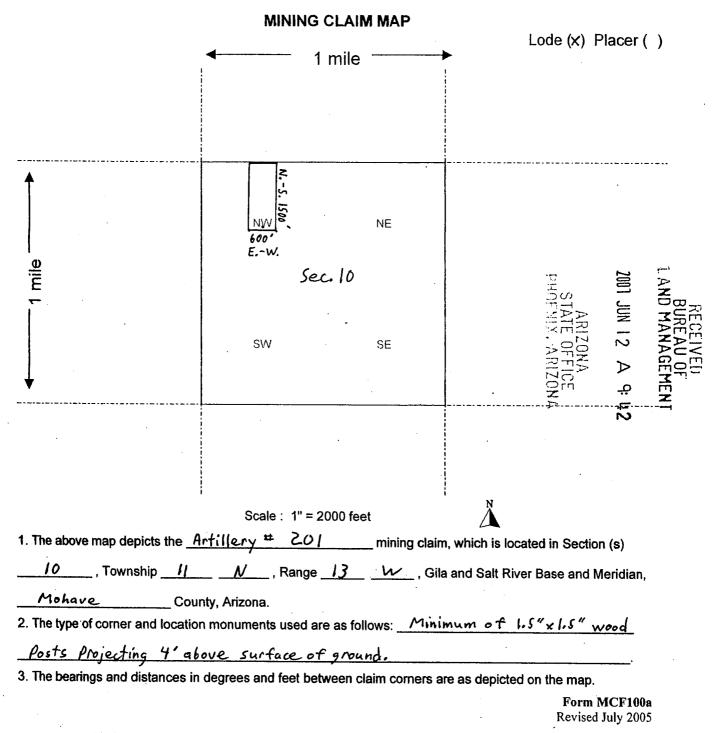

its locality are as follows: From the Section                                                                                  | n corner Marker located at the                                                                           |
| (if any) concerning its locality are as follows: <u>From the section</u><br><u>SW corner of section 3</u> , T. II N, R. I3W, GSR                   | n conner Marker located at the<br>BM, it is 2,172 feet on an                                             |
| (if any) concerning its locality are as follows: From the Section                                                                                  | n conner Marker located at the<br>BM, it is 2,172 feet on an<br>corner of Artillery # 201.<br>1ay, 2007. |

Form MCF100 Revised July 2005

.

AMC 383792



| When Recorded Return Document to:                                | PAGE: 1 of 2 FEE # 2007049967                                                                             |
|------------------------------------------------------------------|-----------------------------------------------------------------------------------------------------------|
| Tim Neal                                                         |                                                                                                           |
| 3300 Skyline Blvd. # 325                                         | B:6821 P:771                                                                                              |
| Reno, Nevada 89509                                               | OFFICIAL RECORDS