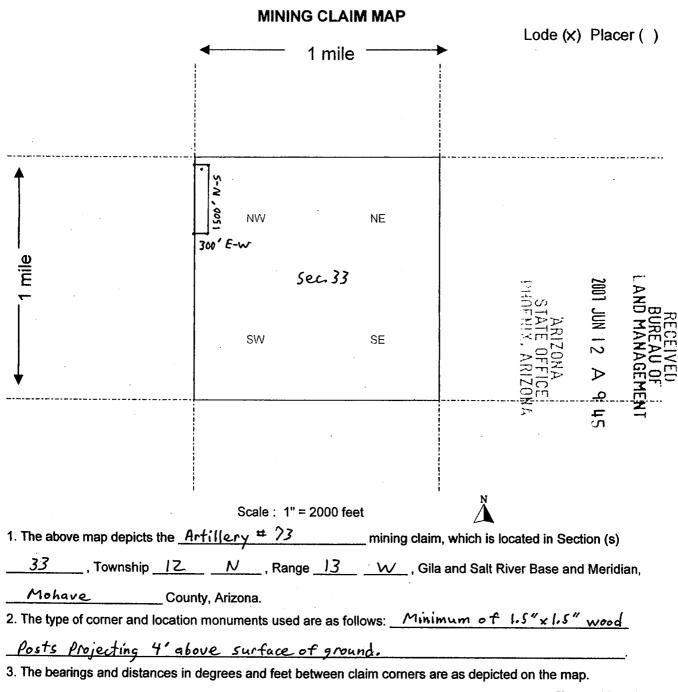

r Marker 1                                          | ocated at the             |
| NE corner of section 33, T. 12N, R. 13W, GSRB                               | m, it is 5250 +                                          | eet on an                 |
| Azimuth bearing of 251 degrees to the SE                                    |                                                          |                           |
| DATED AND POSTED on the ground this <u>こった</u> day of <u>Mar</u>            |                                                          |                           |
| LOCATOR (s) LOCATOR (s) I in Meal (agent)                                   |                                                          |                           |

Э

Form MCF100 Revised July 2005 AMC 38375

\_0



Form MCF100a Revised July 2005

| 7im Neal                                                                                                                                                                                                                                                                                                                                                                                                                                                                                                                                                                                                                 |