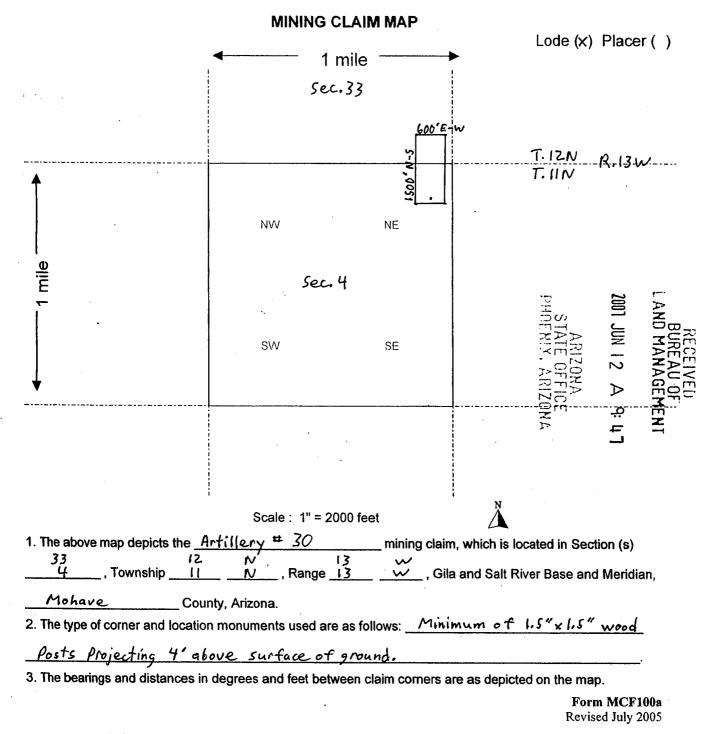

uth bearing of 193° degrees to the SE a                                                      | <u>corner</u>                            | of Artillery # .          | 30 .            |
| DATED AND POSTED on the ground this 30th day of Man                                              | ,                                        |                           |                 |
| LOCATOR (s) Tim Meal (agent)                                                                     |                                          |                           |                 |
| V /                                                                                              |                                          |                           |                 |

Form MCF100 Revised July 2005 AMC 3837

س م



| Tim  | Negl    |             |  |
|------|---------|-------------|--|
| 3300 | Skyline | Blud. # 325 |  |
| Reno | Nevada  | 89509       |  |

E-mail address: tenpan@sbcglobal.net



\_\_\_\_, Range 13 \_\_\_\_, Gila Salt River Base and Meridian, Arizona and this claim encompasses portions

of the following quarter section (s), section (s), Township (s) and Range (s)  $NE \frac{1}{4}$  Sec. 4

7.11N, R, 13W

end line of the claim.

Gila Salt River Base and Meridian, Arizona.

The locality of this claim with reference to some natural object or permanent monument and additional information (if any) concerning its locality are as follows: From the section corner Marker located at the NW corner of section 3, T. IIN, R.13W, GSRBM, It 15 1663 feet on an Azimuth bearing of 237 degrees to the