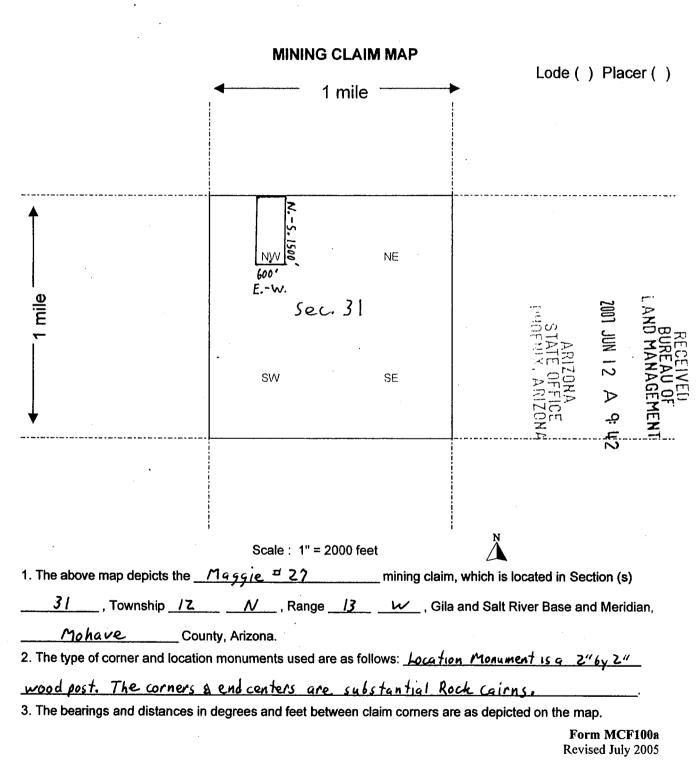

| <u>eet on a</u>         | 1               |        |
| Azimuth bearing of 247 degree                                         | s to the SE corne            | er of Maggie                                                             | 427.                    |                 | ,      |
| DATED AND POSTED on the ground this                                   |                              |                                                                          | <u>?_</u> .             |                 |        |
| LOCATOR (s) Tim Meal                                                  | (agent)                      |                                                                          |                         |                 |        |

Form MCF100 Revised July 2005 4MC 383794

.



| Tim Neal                                                                                                                                                                                                                                                                                                                                                                                                                                                                                                                                                                            |                                                                                                                                                                                                                                |