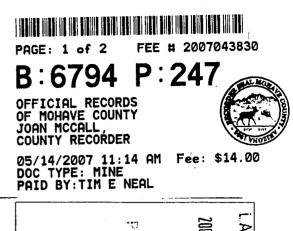

| •                  |                          |               |          |
| DATED AND POSTED on the ground this <u>こった</u> day of <u>Ma</u>             |                    | •                        |               |          |
| LOCATOR (s) Im Neal (agent)                                                 |                    | , 20 <u>07</u> .         |               |          |
| LUCATOR (S) (agent)                                                         | · ·                |                          |               |          |

Form MCF100 Revised July 2005 AMC 3837

с С



When Recorded Return Document to:

| Tim Neal     |             |
|--------------|-------------|
| 3300 Skyline | Blud. # 325 |
| Reno, Nevada | 89509       |

E-mail address: tenpan@sbcglobal.net



| LOCATION NOTICE FOR LODE MINING CLAIM                                                                                                                                     |                          | <del>.0</del>                           | 20        | iΑ       |
|---------------------------------------------------------------------------------------------------------------------------------------------------------------------------|--------------------------|-----------------------------------------|-----------|----------|
| NOTICE IS HEREBY GIVEN that the Artillery # 67                                                                                                                            | BLM                      | HOF                                     | NNC LO    | AND      |