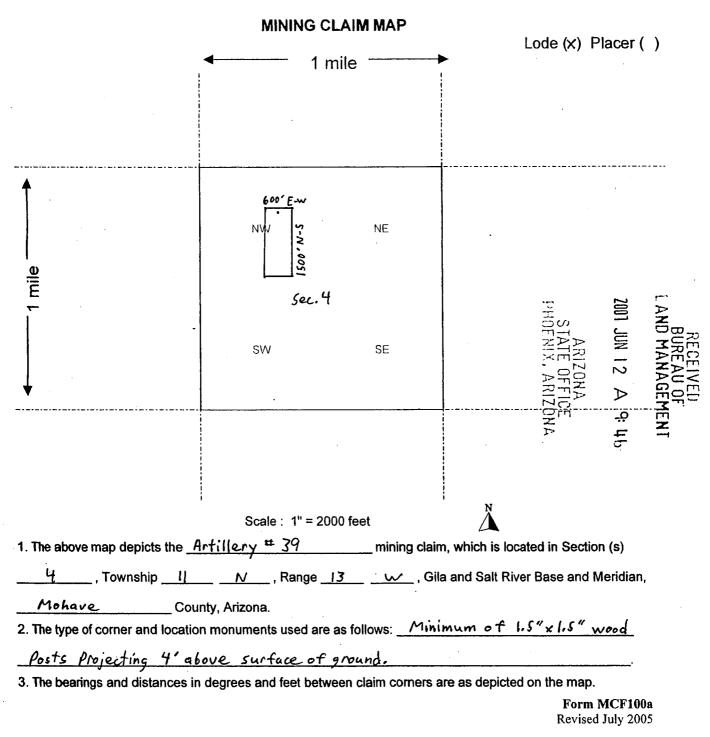

tion 3 , T. 11 N, R.13 W, GSRBr                                                                     |                                                                          |
| Azimuth bearing of 257 degrees to the NW c                                                                          |                                                                          |
| DATED AND POSTED on the ground this <u>30 th</u> day of <u>Marc</u>                                                 |                                                                          |
| LOCATOR (s) Tim Neal (agent)                                                                                        |                                                                          |

З

.

Form MCF100 Revised July 2005



| VVhen Recorded Return Document to:                                                                     | PAGE: 1 of 2                      |               | -            | Ø43823      |
|--------------------------------------------------------------------------------------------------------|-----------------------------------|---------------|--------------|-------------|
| Tim Neal                                                                                               | B:6794                            | 1 P:          | 233          | 3           |
| 3300 Skyline Blud. # 325                                                                               |                                   | ORDS          |              |             |
| Reno, Nevada 89509