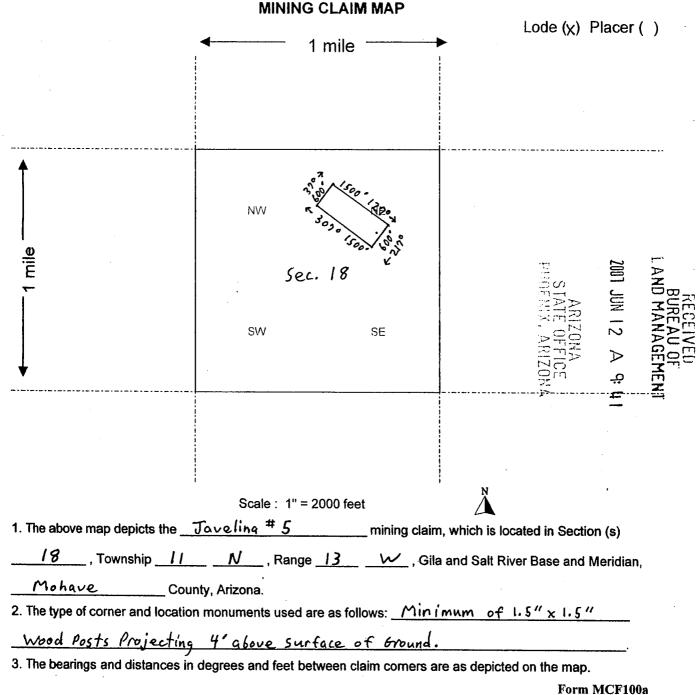

|          |

Form MCF100 **Revised July 2005**  108585<sub>01</sub>

This form is available from the Arizona Department of Mines & Mineral Resources and may be reproduced.

.

.



This form is available from the Arizona Department of Mines & Mineral Resources and may be reproduced.

**Revised July 2005** 

1

÷

When Recorded Return Document to:

1

| Tim Neal    |             |     |
|-------------|-------------|-----|
| 3300 Skylin | e Blvd. # 3 | 325 |
| Reno, Nevad | 9 89509     |     |

E-mail address: tenpan @ sbcglobal.net



address is 2120 Carey Ave., Suite 310

LOCATION NOTICE FOR LODE MINING CLAIM

NOTICE IS HEREBY GIVEN that the Javeling # 6

Cheyenne, Wyoming 82001

| The general course of this claim is | NW (307°) | - SE ( | (1270) | and it is situated in | Mohave |
|-------------------------------------|-----------|--------|--------|-----------------------|--------|
| -                                   |           |        |        | -