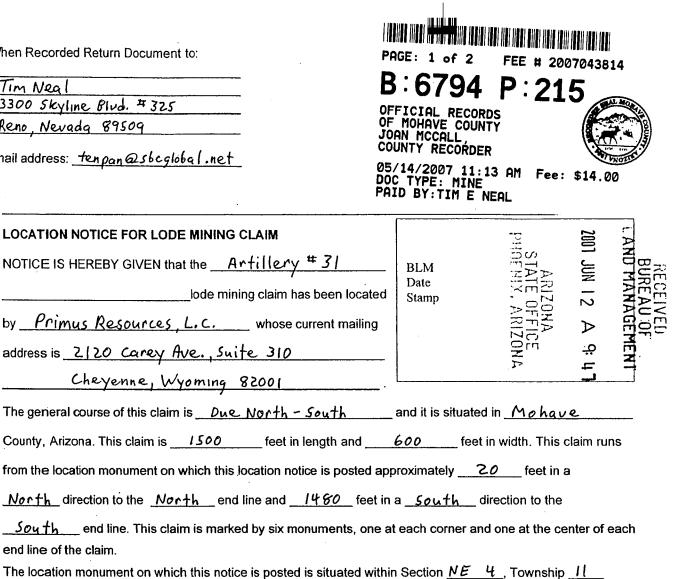

DATED AND POSTED on the ground this 30th day of Man                                              | ,                                        |                           |                 |
| LOCATOR (s) Tim Meal (agent)                                                                     |                                          |                           |                 |
| V /                                                                                              |                                          |                           |                 |

Form MCF100 Revised July 2005 AMC 3837

س م



| Tim  | Negl    |             |  |
|------|---------|-------------|--|
| 3300 | Skyline | Blud. # 325 |  |
| Reno | Nevada  | 89509       |  |

E-mail address: tenpan@sbcglobal.net



\_\_\_\_, Range 13 \_\_\_\_, Gila Salt River Base and Meridian, Arizona and this claim encompasses portions

of the following quarter section (s), section (s), Township (s) and Range (s)  $NE \frac{1}{4}$  Sec. 4

7.11N, R, 13W

end line of the claim.

Gila Salt River Base and Meridian, Arizona.

The locality of this claim with reference to some natural object or permanent monument and additional information (if any) concerning its locality are as follows: From the section corner Marker located at the NW corner of section 3, T. IIN, R.13W, GSRBM, It 15 1663 feet on an Azimuth bearing of 237 degrees to the NW corner of Artillery # 31 .

DATED AND POSTED on the ground this 30<sup>th</sup> day of March , 2007. 1 im Neu (agent)

LOCATOR (s)

Form MCF100 **Revised July 2005** 



**Revised Ju