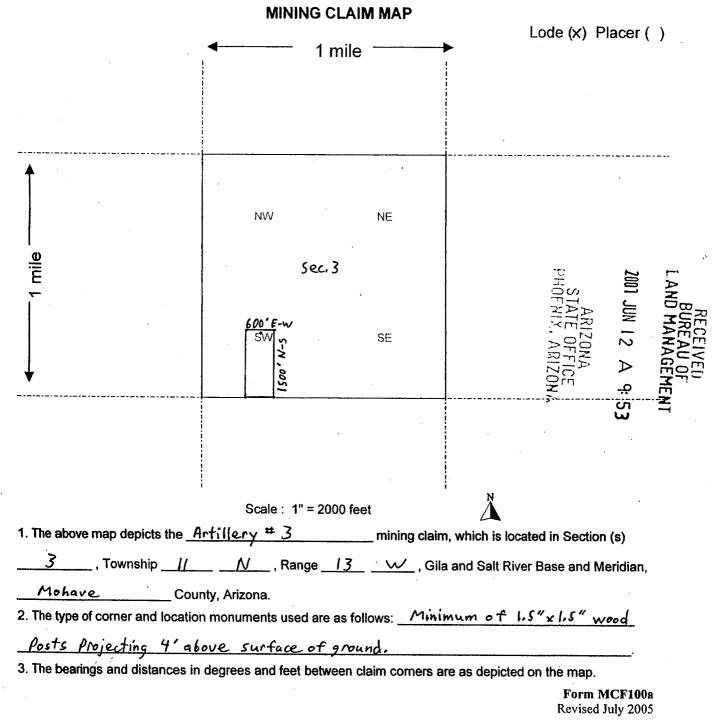

y) concerning its locality are as follows: From the Section                  | n corner M          | arker locate        | d at      | the    |
| SW. corner of section 3, T. 11 N, R. 13 W, GSR                                     | BM, it is           | 1595 feet a         | on an     |        |
| Azimuth bearing of 90.7 degrees to the SE                                          |                     |                     |           |        |
| DATED AND POSTED on the ground this day of                                         |                     |                     |           |        |
| LOCATOR (s) Tim Meal (agent)                                                       |                     | -                   |           |        |

Form MCF100 Revised July 2005 1 2 L E 8 E 2WY



Э

| Tim Negl                 |  |
|--------------------------|--|
| 3300 Skyline Blud. # 325 |  |
| Reno, Nevada 89509       |  |

E-mail address: tenpan@sbcglobal.net

.



B:6794 P:179

OFFICIAL RECORDS OF MOHAVE COUNTY JOAN MCCALL, COUNTY RECORDER



05/14/2007 11:13 AM Fee: \$14.00 DOC TYPE: MINE PAID BY:TIM E NEAL

| LOCATION NOTICE FOR LODE MINING CLAIM                                       |                       | PH                    | 2001      | t AN    |
|-----------------------------------------------------------------------------|-----------------------|-----------------------|-----------|---------|
| NOTICE IS HEREBY GIVEN that the <u>Artillery # 4</u>                        | BLM                   | OEN                   | JUN       |         |
| lode mining claim has b