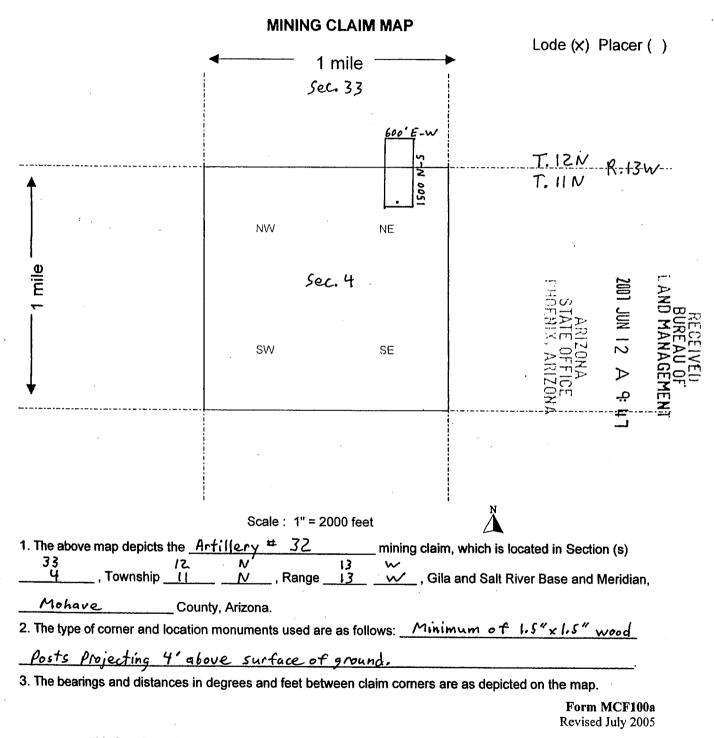

| the      |
| NW corner of section 3, T.II N, R.13W, GSRBI                              | n, it is 1663         | feet o               | <u>n an</u> |          |
| Azimuth bearing of 237 degrees to the SW a                                | <u>corner of Al</u>   | rtillery #           | 32          | <u>.</u> |
| DATED AND POSTED on the ground this <u>30 th</u> day of <u>Mar</u>        |                       | •                    |             |          |
| LOCATOR (s) Tim Meal (agent)                                              |                       |                      |             |          |
|                                                                           |                       |                      |             |          |

Form MCF100 **Revised July 2005** 



| When Recorded Return Document to:                                                                                                                                      | PAGE: 1 of 2 FEE # 2007043816                                            |
|------------------------------------------------------------------------------------------------------------------------------------------------------------------------|--------------------------------------------------------------------------|
| Tim Negl                                                                                                                                                               | B:6794 P:219                                                             |
| 3300 Skyline Blud. # 325