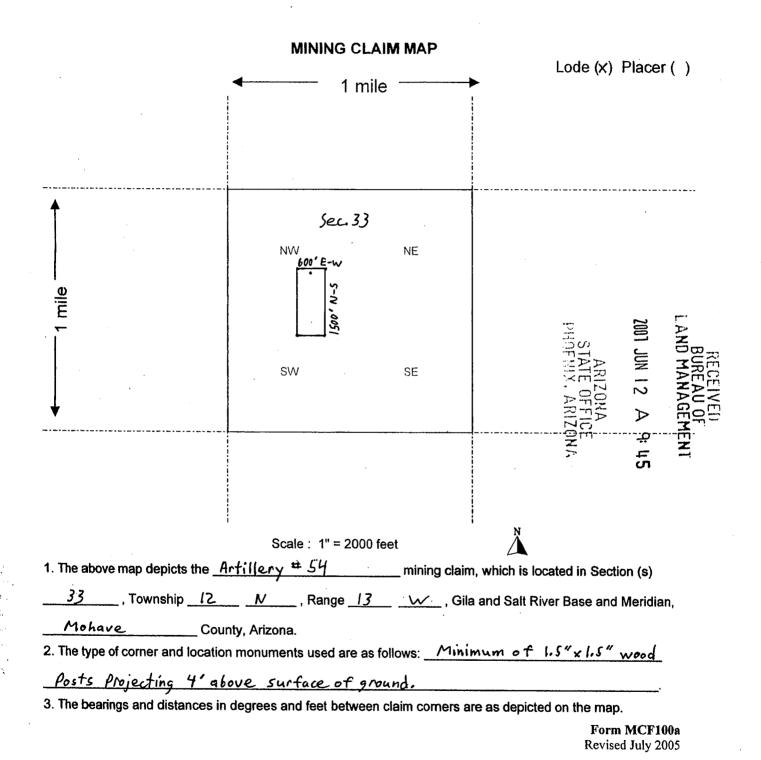

n 33, T. 12 N, R. 13 W, GSRB                             |                    |                          |               |          |
| Azimuth bearing of 246 degrees to the NW                                    | •                  |                          |               |          |
| DATED AND POSTED on the ground this <u>こった</u> day of <u>Ma</u>             |                    | •                        |               |          |
| LOCATOR (s) Im Neal (agent)                                                 |                    | , 20 <u>07</u> .         |               |          |
| LUCATOR (S) (agent)                                                         | · ·                |                          |               |          |

Form MCF100 Revised July 2005 AMC 3837

с С



When Recorded Return Document to:

| Tim Neal     |             |
|--------------|-------------|
| 3300 Skyline | Blud. # 325 |
| Reno, Nevada | 89509       |

E-mail address: tenpan@sbcglobal.net



| LOCATION NOTICE FOR LODE MINING CLAIM                                                                                                                                     |                          | <del>.0</del>                           | 20        | iΑ       |
|---------------------------------------------------------------------------------------------------------------------------------------------------------------------------|--------------------------|-----------------------------------------|-----------|----------|
| NOTICE IS HEREBY GIVEN that the Artillery # 67