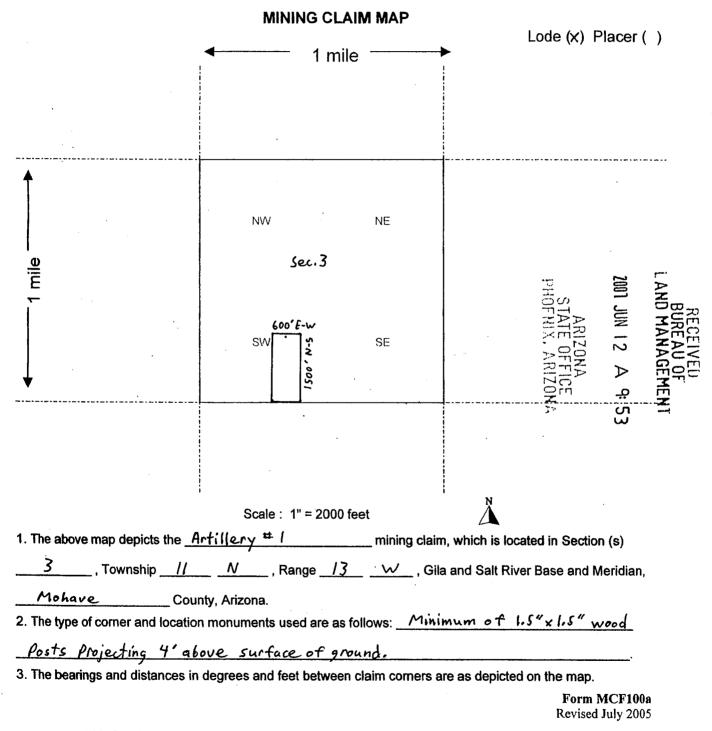

|
| DATED AND POSTED on the ground this 29th day of Mar                                |                     |                    |                |                                                                                                                                                                                                                                    |
| LOCATOR (s) Tim Neal (agent)                                                       |                     |                    |                |                                                                                                                                                                                                                                    |

Form MCF100 Revised July 2005 AMC 383

0



| Tim   | Veal    |             |  |
|-------|---------|-------------|--|
| 3300  | Skyline | Blud. # 325 |  |
| Reno. | Nevada  | 89509       |  |

E-mail address: tenpan@sbcglobal.net



|