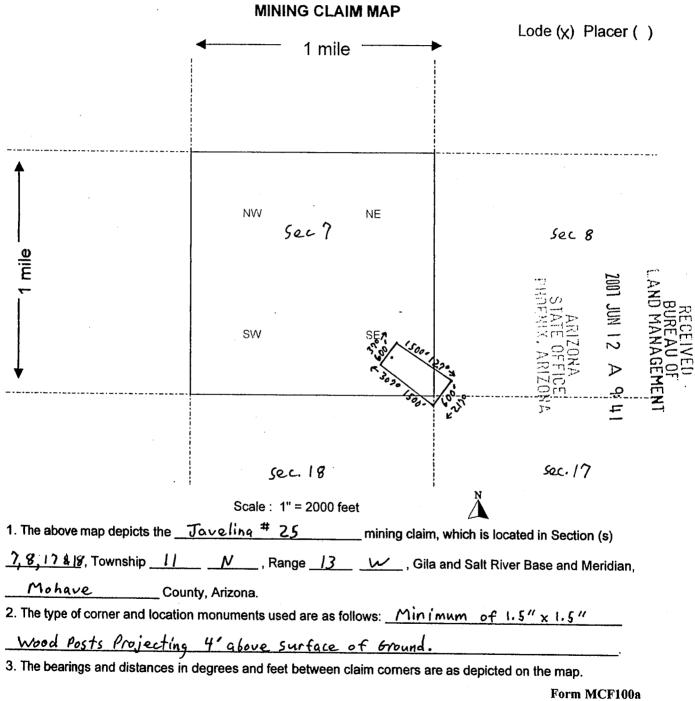

|                                                                                                                |                                                                                  |                                                                        |                                                                        |                       |

| NW corner of section 18, T. 11 N, R. 13 W, GSRBM, it 15 4, 180 feet on an |
|---------------------------------------------------------------------------|
| Azimuth bearing of 80 degrees to the NW corner of Artitlery # 25.         |
| DATED AND POSTED on the ground this $215t$ day of $May$ , $2007$ .        |
| LOCATOR (s) Tim Meal (agent)                                              |

Form MCF100 **Revised July 2005** 



Revised July 2005

| Mhen Recorded Return Document to:                                                                                                                                                                                                                                                                                                                                                                                                                                                                                                                                                                                                                                                                                                               | PAGE: 1