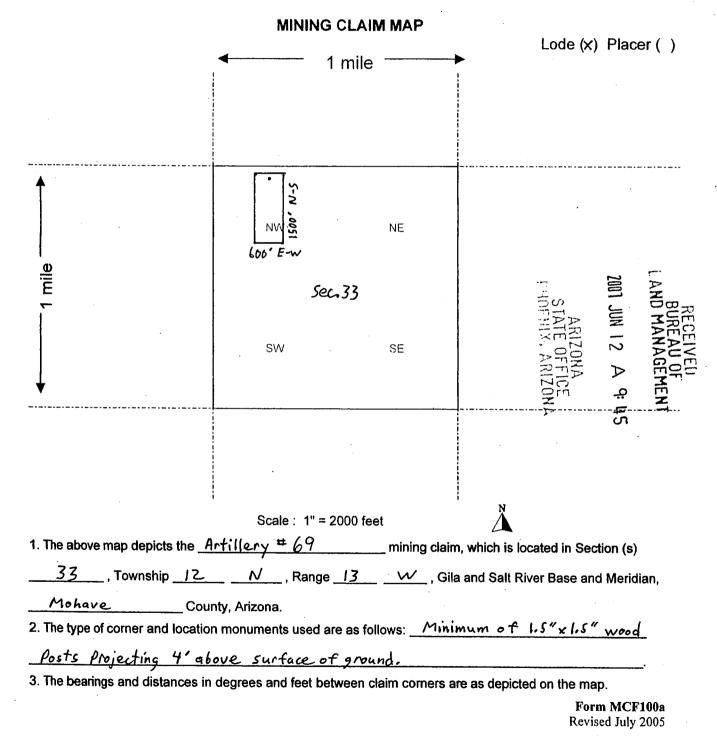

ning its locality are as follows: From the Section           | Conner Ma         | rker locate          | ed at            | the        |
| NE corner of section 33, T. IZN, R. 13W, GSRBI                              | n, it is u        | 1127 feet            | on an            |            |
| Azimuth bearing of 246 degrees to the SE a                                  |                   |                      |                  |            |
| DATED AND POSTED on the ground this <u>こった</u> day of <u>Man</u>            |                   |                      |                  | -          |
| LOCATOR (s) Tim Neal (agent)                                                | ······            | ·                    |                  |            |

Form MCF100 Revised July 2005 AMC 38375



This form is available from the Arizona Department of Mines & Mineral Resources and may be reproduced.

ي. ج

| When Recorded Return Document to:                                                                          |                                                    | FEE # 200                  | 7043832      |
|------------------------------------------------------------------------------------------------------------|----------------------------------------------------|----------------------------|--------------|
| Tim Neal                                                                                                   | PAGE: 1 of 2                                       |                            |              |
| 3300 Skyline Blud. # 325