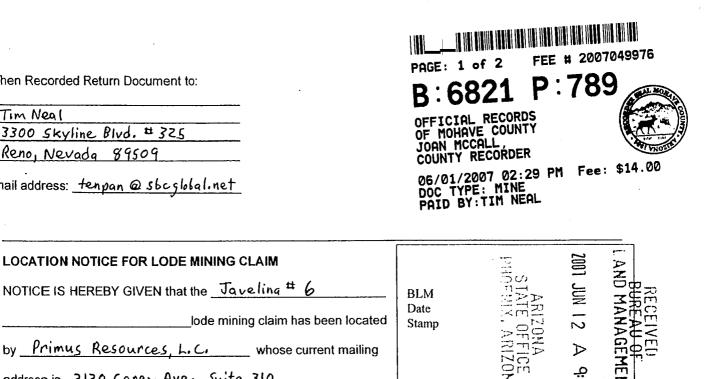

|          |

Form MCF100 **Revised July 2005**  108585<sub>01</sub>

This form is available from the Arizona Department of Mines & Mineral Resources and may be reproduced.

.

.



This form is available from the Arizona Department of Mines & Mineral Resources and may be reproduced.

**Revised July 2005** 

1

÷

When Recorded Return Document to:

1

| Tim Neal    |             |     |
|-------------|-------------|-----|
| 3300 Skylin | e Blvd. # 3 | 325 |
| Reno, Nevad | 9 89509     |     |

E-mail address: tenpan @ sbcglobal.net



address is 2120 Carey Ave., Suite 310

LOCATION NOTICE FOR LODE MINING CLAIM

NOTICE IS HEREBY GIVEN that the Javeling # 6

Cheyenne, Wyoming 82001

| The general course of this claim is | NW (307°) | - SE ( | (1270) | and it is situated in | Mohave |
|-------------------------------------|-----------|--------|--------|-----------------------|--------|
| -                                   |           |        |        | -                     |        |

County, Arizona. This claim is \_\_\_\_\_\_feet in length and \_\_\_\_\_\_feet in width. This claim runs

from the location monument on which this location notice is posted approximately \_\_\_\_\_\_ feet in a

 $NW(30)^{\circ}$  direction to the North end line and 20 feet in a SE(127°) direction to the

South end line. This claim is mar