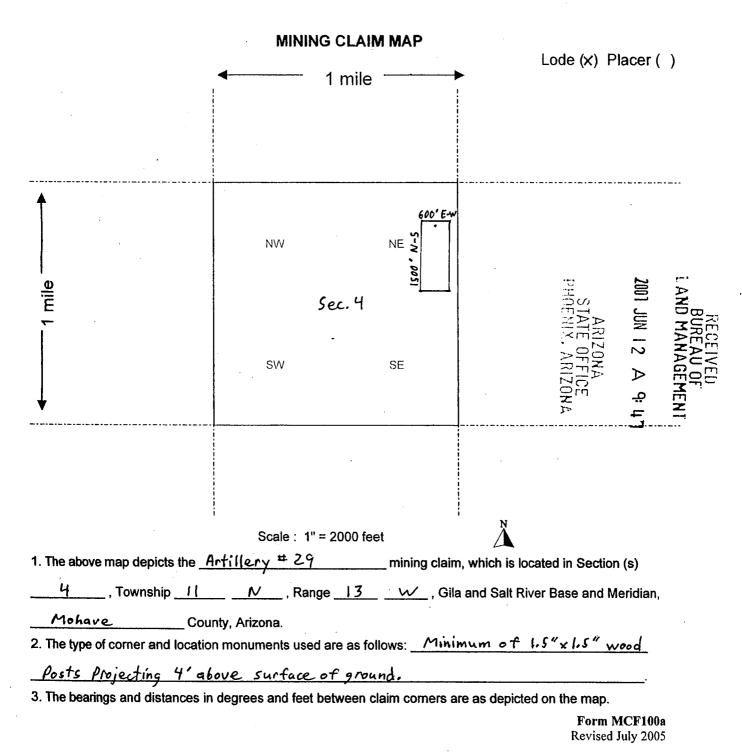

ment on which this notice is posted is situated within Section NE 4. Township [] N, Range 13 W, Gila Salt River Base and Meridian, Arizona and this claim encompasses portions of the following quarter section (s), section (s), Township (s) and Range (s)  $NE^{1/4}$  Sec. 4 T. 11 N, R. 13W Gila Salt River Base and Meridian, Arizona. The locality of this claim with reference to some natural object or permanent monument and additional information (if any) concerning its locality are as follows: From the section corner Marker located at the NW corner of section 3, T.II N, R.I3 W, GSRBM, it is 916 feet on an Azimuth bearing of 193 degrees to the NE corner of Artillery # 29. DATED AND POSTED on the ground this 30th day of March , 2007. 1 Am Rea LOCATOR (s) (agent)

Form MCF100 Revised July 2005



J

When Recorded Return Document to:

| Tim  | Neal                |  |
|------|---------------------|--|
|      | Skyline Blud. # 325 |  |
| Reno | Nevada 89509        |  |

E-mail address: tenpan@sbcglobal.net



| LOCATION NOTICE FOR LODE MINING CLAIM                                                            |                                          | pH d                      | LA              |
|--------------------------------------------------------------------------------------------------|------------------------------------------|---------------------------|-----------------|
| NOTICE IS HEREBY GIVEN that the <u>Artillery #30</u>                                             | BLM                                      | OF HI                     |                 |
| lode mining