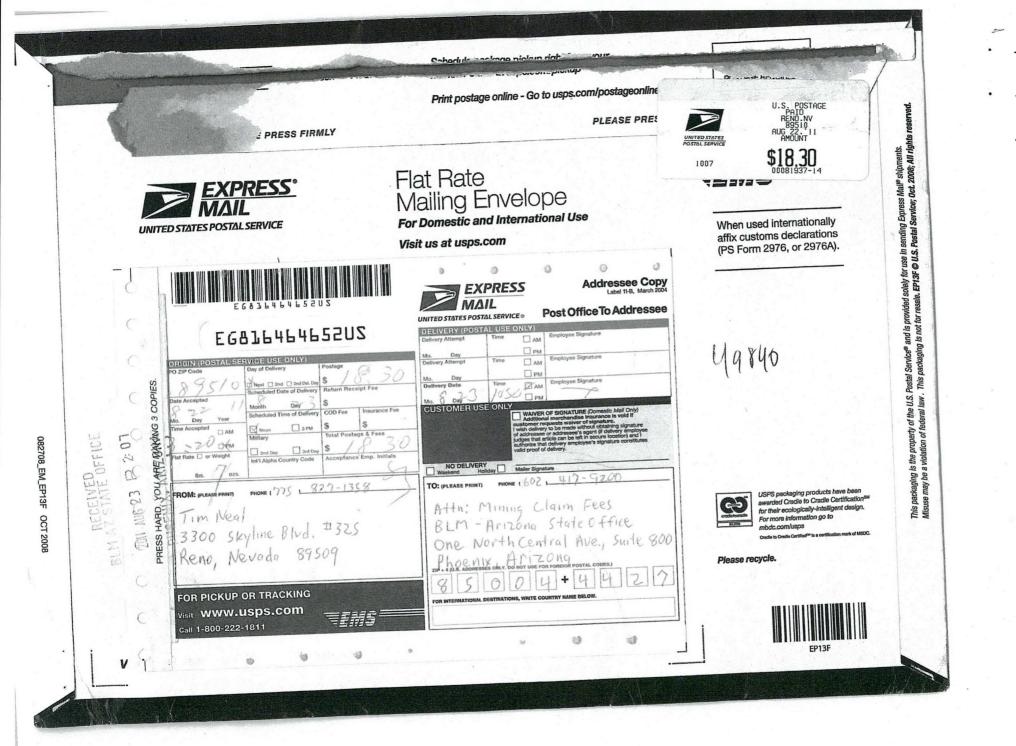

### 

Claim Begin-End: AMC383719-AMC383808

**1 Initial Receipt** 

AZ15089-6 AMC383320-AMC384443

### 2 Correspondence

AZ15089-6 AMC383320-AMC384443