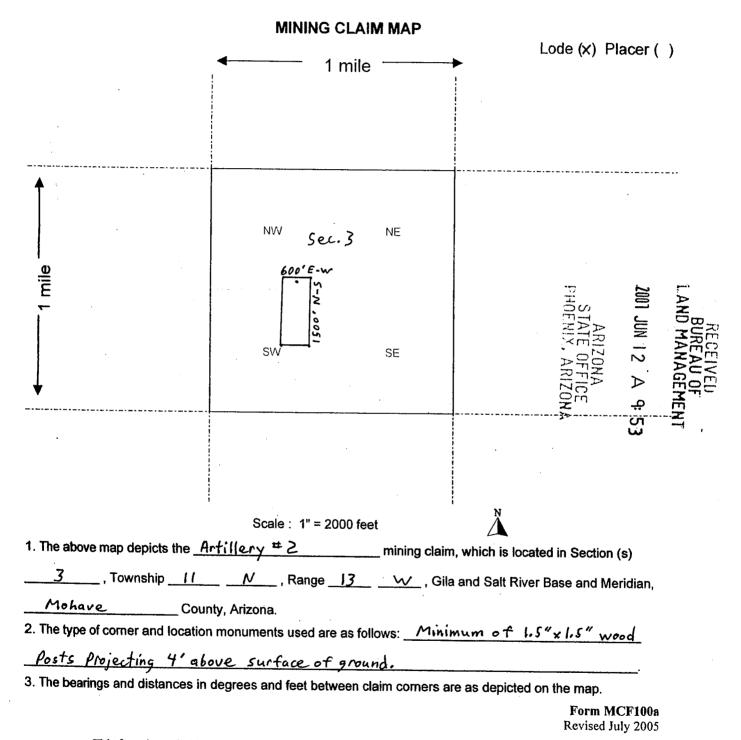

g its locality are as follows: <u>From the section</u><br><u>NW corner of Section 3</u> , T. 11 N, R. 13 W, GSRB<br><u>Azimuth bearing of 146 degrees to the NW</u><br>DATED AND POSTED on the ground this <u>28th</u> day of <u>Ma</u><br>LOCATOR (s) <u>Tim Neal</u> (agent)                                                                                                                                                                                                                    | <u>conner Mar</u><br>M, it is 2<br><u>corner of</u><br>nch., 20 <u>1</u>                                | ker locate<br>877 feet (<br>Artillery <sup>2</sup>                                                       | <u>d at</u><br>on an | the_                               |

Form MCF100 Revised July 2005 AMC 383720



| Tim Neal       |            |
|----------------|------------|
| 3300 Skyline B | Ivd. # 325 |
| Reno, Nevada   | 89509      |

E-mail address: tenpan@sbcglobal.net



PAGE: 1 of 2 FEE # 2007043795

B:6794 P:177

OFFICIAL RECORDS OF MOHAVE COUNTY JOAN MCCALL, COUNTY RECORDER



05/14/2007 11:13 AM Fee: \$14.00 DOC TYPE: MINE PAID BY:TIM E NEAL

| LOCATION NOTICE FOR LODE MINING CLAIM                                              |                     |                     |           |        |
|------------------------------------------------------------------------------------|---------------------|---------------------|-----------|--------|
| LUCATION NUTICE FOR LODE MINNING OLAM                                              |                     | .0                  | 20        | 1