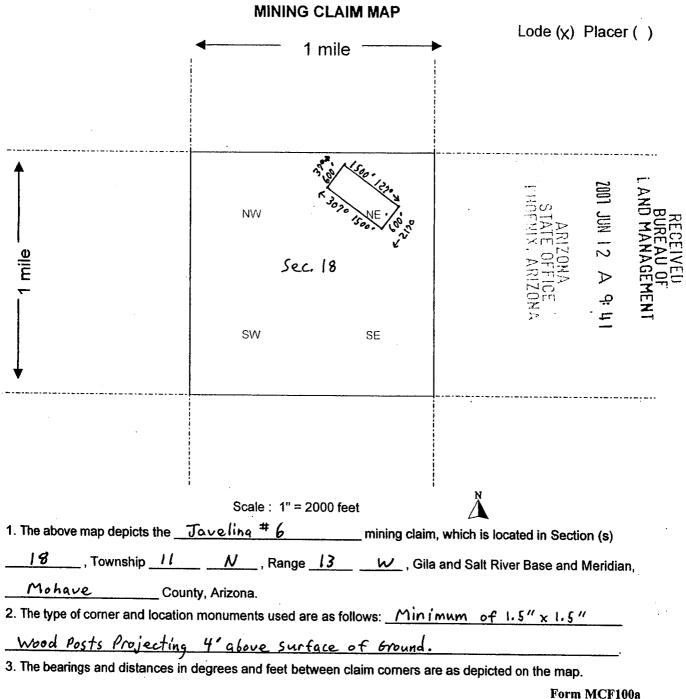

ocality are as follows: From the Section Corner Marker located at the                                                            |
| NW corner of section 18, T. II N, R. 13 W, GSRBM, it is 3,110 feet on an                                                                                  |
| NW corner of section 18, T. 11 N, R, 13 W, GSRBM, it is 3,110 feet on an<br>Javeling<br>Azimuth bearing of 103 degrees to the NW corner of Artiflery # 6. |
| DATED AND POSTED on the ground this 23 <sup>rd</sup> day of April , 20 <u>07</u> .                                                                        |
| LOCATOR (s) Tim Meal (agent)                                                                                                                              |

Form MCF100 **Revised July 2005** 



Revised July 2005

When Recorded Return Document to:

| Tim Neal     |             |
|--------------|-------------|
| 3300 Skyline | Blvd. # 325 |
| Reno, Nevad  | 9 89509     |

E-mail address: tenpan @ sbcglobal.net

| hen Recorded Return Document to:       PAG         Tim Neal       B         3300 Skyline Blvd. # 325       OFF         Reno, Nevada 89509       OFF         Dail address: tenpan @ sbcglolal.net       06/                                                                                                                                        | SE: 1 of 2 FEE # 2007049977<br><b>:6821 P:791</b><br>TICIAL RECORDS<br>MOHAVE COUNTY<br>N MCCALL,<br>NTY RECORDER<br>01/2007 02:29 PM Fee: \$14.00<br>TYPE: MINE<br>D BY:TIM NEAL |
|--------------------------------------------------------