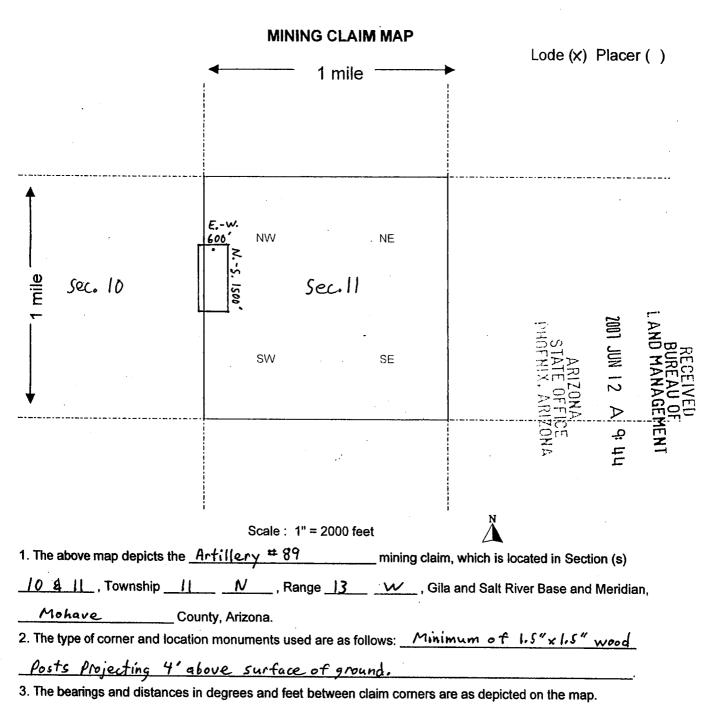

at         | ted at t                              |
| NE corner of section 3, T.II N, R. 13W, GSRB.                                              | m, it 15 154                                                               | 10 feet           | onan                                  |
|                                                                                            |                                                                            |                   |                                       |
| Azimuth bearing of 183.5 degrees to the NW                                                 | <u>corner of I</u>                                                         | <u>Artillery</u>  | - 87                                  |

Form MCF100 Revised July 2005 P 9 L E 8 E. JWV /



Form MCF100a Revised July 2005

| When Recorded Return Document to: