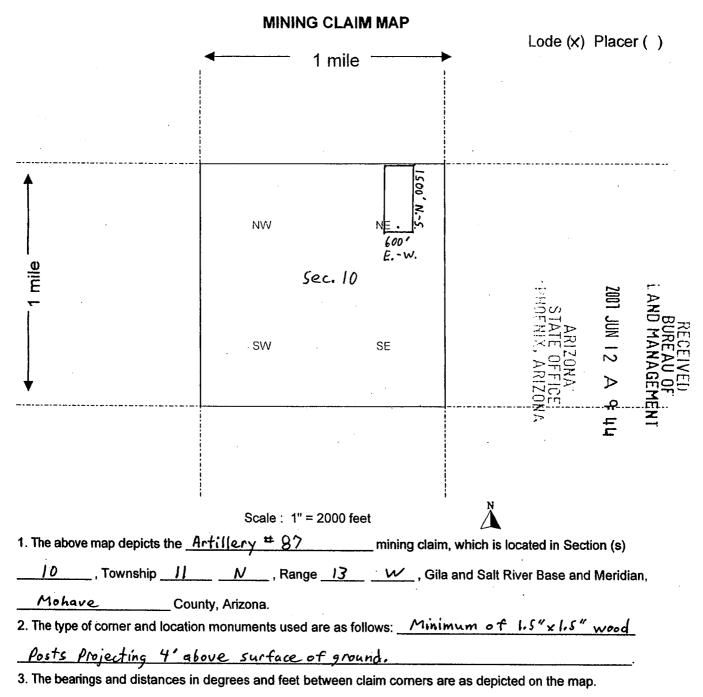

laim.<br>The location monument on which this notice is posted is situated with<br><u></u>                                                                                                                                                       | pproximately <u>/</u><br>in a <u>south</u><br>at each corner an<br>hin Section <u>NE</u><br>Arizona and this cl<br>nge (s) <u>NE 1/4</u><br>manent monumen<br><u>n conner Mar</u><br><u>BM, it is 20</u><br><u>Corner of</u> | in width. This<br>(480) feet in<br>direction to the<br>done at the c<br>10, Township<br>aim encompa<br>Sec. $10$ ,<br>at and addition<br>ker locate<br>16 feet<br>Artillery | s claim runs<br>a a<br>center of each<br>p<br>sses portions<br>al information<br>ed at the<br>on an |

 $\mathbf{r}$ 

Form MCF100 Revised July 2005 AMC 383767



Form MCF100a Revised July 2005

| When Recorded Return Document to:                                                                                                                                                                                                                                                                                                                                                                                                    |                                                                                                                                                                    |                                                                                                                         |