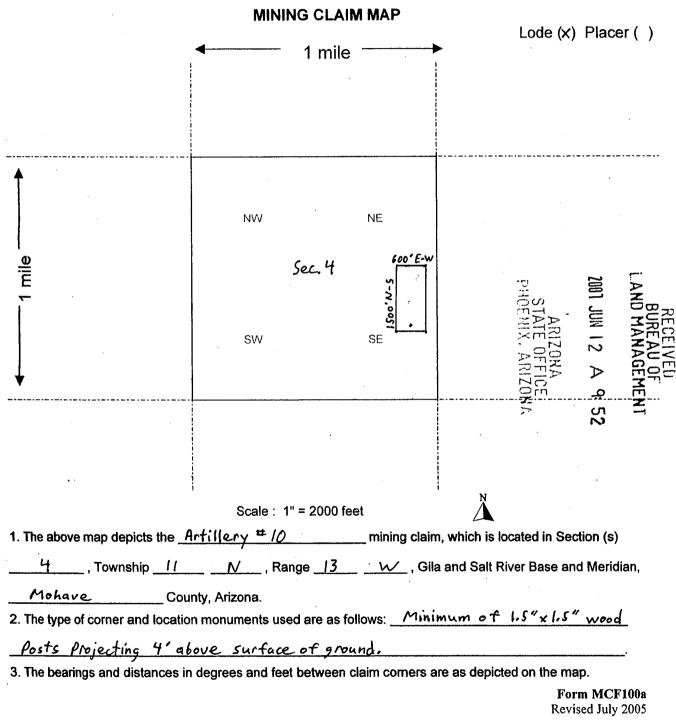

| the     |
| SW corner of section 3, T.II N, R.I3W, GSRBr                                                | n, it 15 168                           | 's feet                  | <u>on an</u> | L       |
| Azimuth bearing of 331 degrees to the sw c                                                  |                                        |                          |              |         |
| DATED AND POSTED on the ground this $29th$ day of <u>March</u> , $2007$ .                   |                                        |                          |              |         |
| LOCATOR (s) Tim Neul (agent)                                                                | , · · · ·                              |                          |              |         |

Form MCF100 Revised July 2005



| Tim  | Neal         |         |
|------|--------------|---------|
| 3300 | Skyline Blud | . # 325 |
| Reno | Nevada 895   | 509     |

E-mail address: tenpan@sbcglobal.net

LOCATION NOTICE FOR LODE MINING CLAIM



| NOTICE IS HEREBY GIVEN that the <u>Artillery #11</u><br>lode mining claim has been located<br>by <u>Primus Resources, L.c.</u> whose current mailing<br>address is <u>2120 Carey Ave.</u> , Suite 310<br><u>Cheyenne</u> , Wyoming 82001 | BLM<br>Date<br>Stamp | ARIZONA<br>STATE OFFICE<br>DENIX, ARIZONA | JUN 12 A 9:52 | RECEIVED<br>BUREAU OF<br>D MANAGEMENT |
|-----------------------------------------------------------------------------------------------------------------------------------------------------------------------------------------------------------------------------