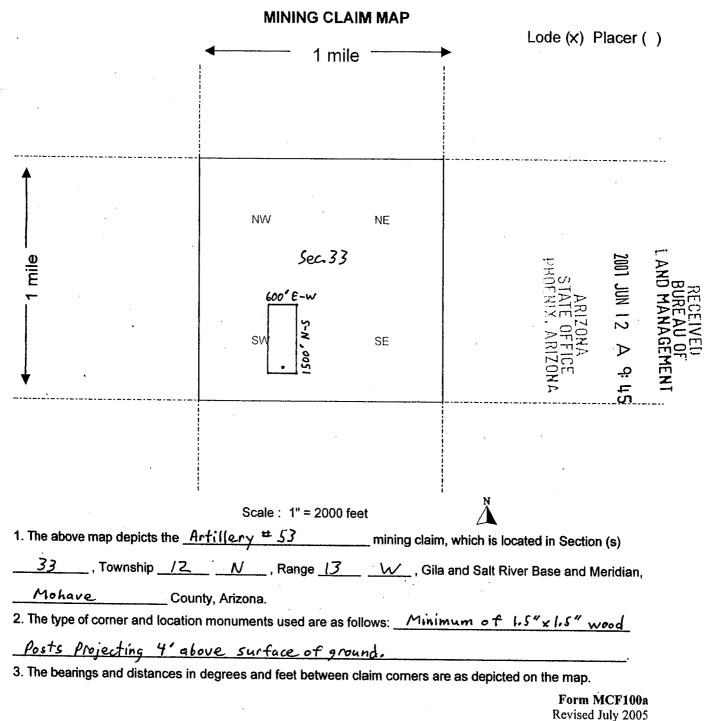

| , 20                                            | <u></u> .                                                   |           |          |
| LOCATOR (s) <u>Im Real</u> (agent)                                                                                                                                                                                                                                                                                                                               |                                                 |                                                             |           |          |

Form MCF100 Revised July 2005 AMC

ω 8 ω 9

> <del>ل</del>ے ح



When Recorded Return Document to:

| Tim Neal                 |   |
|--------------------------|---|
| 3300 Skyline Blud. # 325 |   |
| Reno, Nevada 89509       | _ |

E-mail address: tenpan@sbcglobal.net



05/14/2007 11:14 AM Fee: \$14.00 DOC TYPE: MINE PAID BY:TIM E NEAL

| LOCATION NOTICE FOR LODE MINING CLAIM                                       |                    |                          | 20            |          |
|-----------------------------------------------------------------------------|--------------------|--------------------------|---------------|----------|
| NOTICE IS HEREBY GIVEN that theArtillery # 54                               | BLM                | HOE                      | U1 J          | AND      |
| lode mining claim has been located