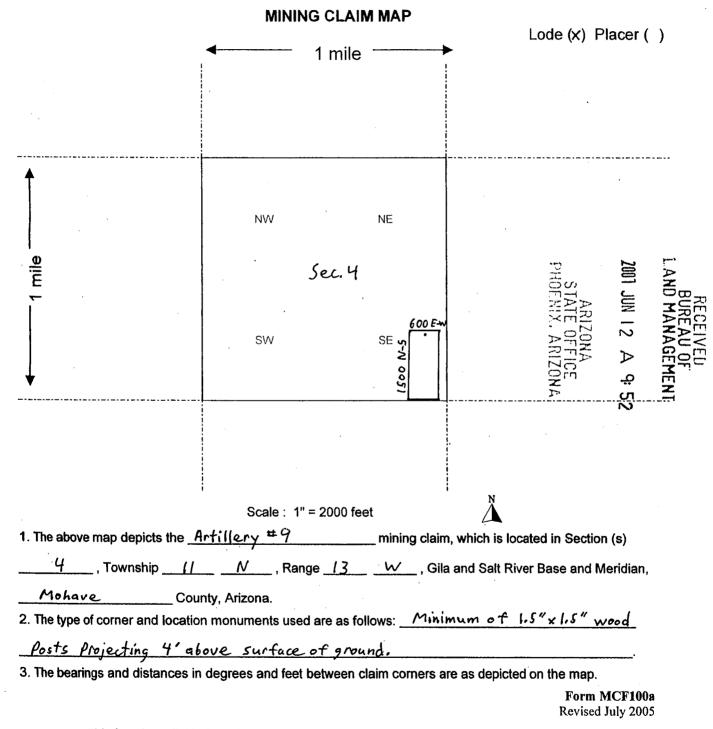

erence to some natural object or perma                      | anent mor      | nument and additional information    |
| (if any) concerning its locality are as follows: From the Section                              | corner         | Marker located at the                |
| SW corner of section 3, T. II N, R.13 W, GSRB1                                                 | n, it          | 15 1685 feet on an                   |
| Azimuth bearing of 331 degrees to the NW c                                                     | orner          | of Artillery #9 .                    |
| DATED AND POSTED on the ground this 29th day of Mar                                            |                |                                      |

LOCATOR (s) Tim Neal (agent)

Form MCF100 Revised July 2005



З

| Tim Neal                 |  |
|--------------------------|--|
| 3300 Skyline Blud. # 325 |  |
| Reno, Nevada 89509       |  |

E-mail address: tenpan@sbcglobal.net



PAGE: 1 of 2 FEE # 2007043802

B:6794 P:191

OFFICIAL RECORDS OF MOHAVE COUNTY JOAN MCCALL, COUNTY RECORDER



05/14/2007 11:13 AM Fee: \$14.00 DOC TYPE: MINE PAID BY:TIM E NEAL

| LOCATION NOTICE FOR LODE MINING CLAIM                                                       |                                        | <u>.</u>                 | 200          | A       |
|---------------------------------------------------------------------------------------------|----------------------------------------|--------------------------|--------------|---------|
| NOTICE IS HEREBY GIVEN that the <u>Artillery # 10</u>