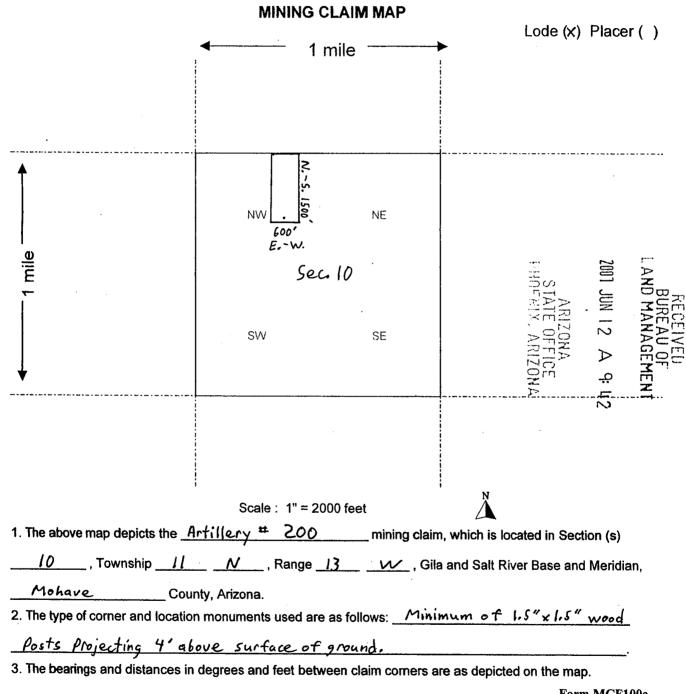

1                                        | Artillery # 20                          | 0.                    |
| DATED AND POSTED on the ground this 15th da                      | ay of <u>May</u>           | , 20 <u>0</u>                                     | 2                                       |                       |
| LOCATOR (s) Tim Meal (age                                        |                            |                                                   |                                         |                       |
| (uge                                                             | <u> </u>                   |                                                   |                                         |                       |

Form MCF100 Revised July 2005 AMC 383791



Form MCF100a Revised July 2005

| When Recorded Return Document to:                                                                                                                  | PAGE: 1 of 2 FEE # 2007049966                                                                            |
|----------------------------------------------------------------------------------------------------------------------------------------------------|----------------------------------------------------------------------------------------------------------|
| Tim Neal                                                                                                                                           |