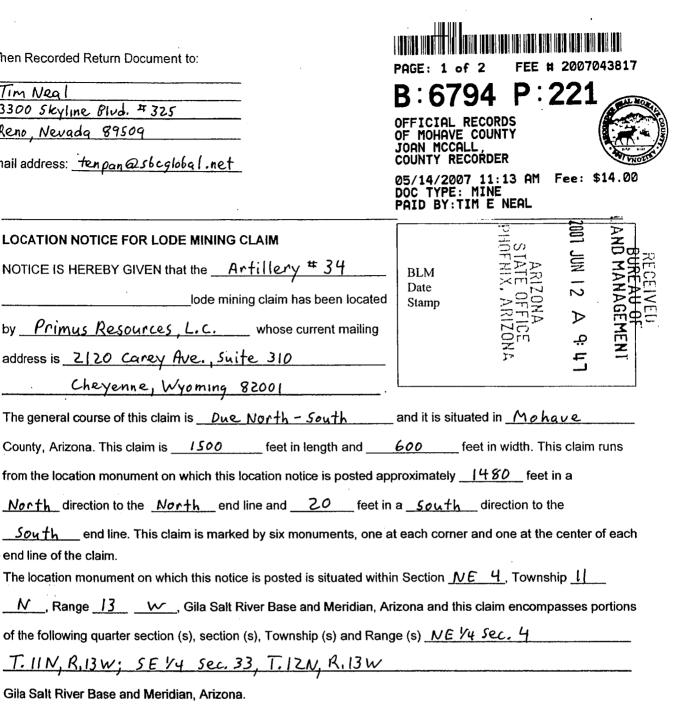

| corner of Artillery # 33 .                                               |
| DATED AND POSTED on the ground this $30 \frac{th}{h}$ day of                                                                                                           | <u>rch</u> , 20 <u>07</u> .                                              |
| LOCATOR (s) Tim Meal (agent)                                                                                                                                           |                                                                          |

Ì

Form MCF100 Revised July 2005 2 h L E 8 E DW



| Tim Negl     |             |
|--------------|-------------|
| 3300 Skyline | Blud. # 325 |
| Reno, Nevada | 89509       |

E-mail address: tenpan@sbcglobal.net



Gila Salt River Base and Meridian, Arizona.

end line of the claim.

The locality of this claim with reference to some natural object or permanent monument and additional information (if any) concerning its locality are as follows: From the section conner Marker located at the NW corner of section 3, T. IIN, R.13W. GSRBM, it is 1663 feet on an Azimuth bearing of 237 degrees to the SE corner of Artillery # 34 . DATED AND POSTED on the ground this  $30 \frac{th}{th}$  day of March , 2007. 1 im 1 (agent) LOCATOR (s)

> Form MCF100 **Revised July 2005**



| Tim  | Negl    |       |       |
|------|---------|-------|-------|
| 3300 | Skyline | Blud. | # 325 |
| Reno | Nevada  | 8950  | 99    |

E-mail address: tenpan@sbcglobal.net

LOCATION NOTICE FOR LODE MINING CLAIM

NOTICE IS HEREBY GIVE