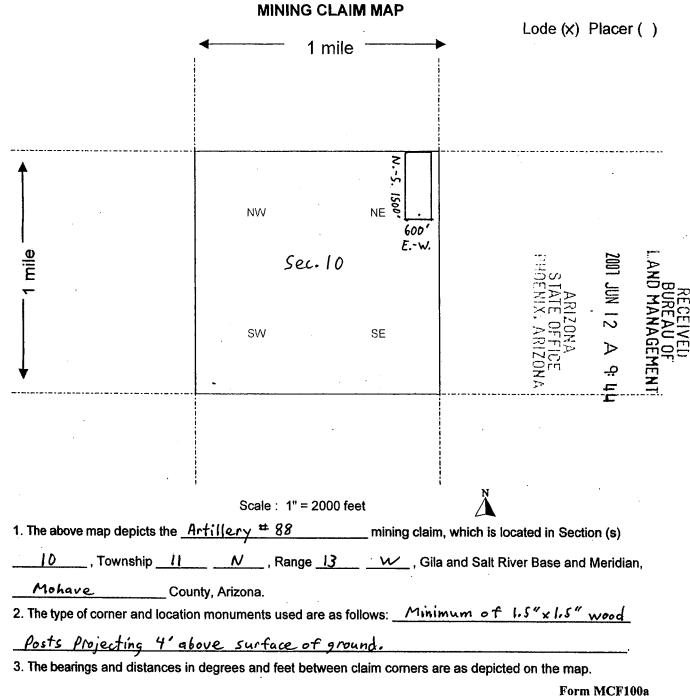

| <u> </u>                                                                                                                                                           |                                                                                                                         |                                                                                                    |                                                         | •          |

7

Form MCF100 Revised July 2005 AMC 383768



Revised July 2005

This form is available from the Arizona Department of Mines & Mineral Resources and may be reproduced.

 $\mathbf{f}$ 

| 3300 Skyline Blud. # 325<br>Reno, Nevada 89509<br>mail address: tenpan@sbcglobal.net       | PAGE: 1 of 2<br><b>B:6821</b><br>OFFICIAL RECOM<br>OF MOHAVE COUNTY RECORD |                   | 20070499<br>723                       |
|--------------------------------------------------------------------------------------------|----------------------------------------------------------------------------|-------------------|---------------------------------------|
| Reno, Nevada 89509<br>mail address: <u>ten pan@sbcglobal.net</u>                           | OFFICIAL RECON<br>OF MOHAVE COUN<br>JOAN MCCALL,                           | RDS               | 23