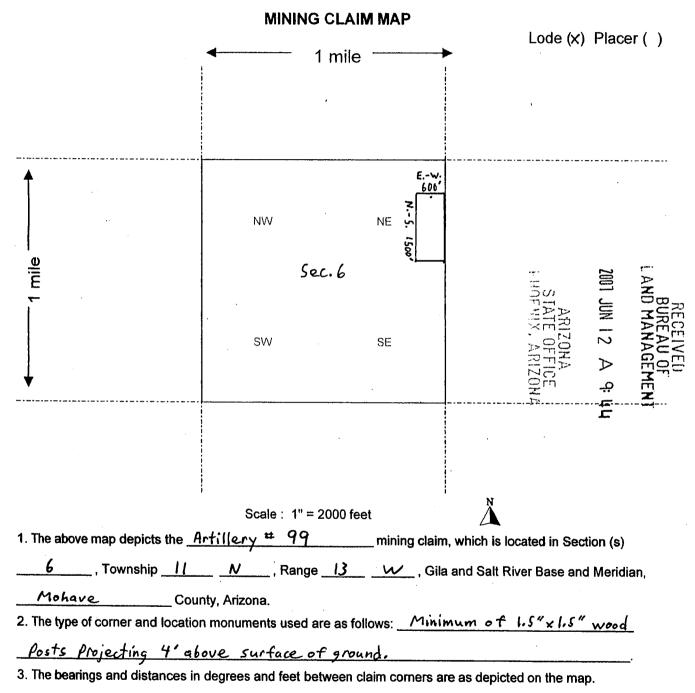

W, GSRBI                                              | M, it is \$240 feet on an                                               |
| Azimuth bearing of 98 degrees to the NE a                                                   | corner of Artillery # 99 .                                              |
| DATED AND POSTED on the ground this 25th day of Marc                                        |                                                                         |
| LOCATOR (s) Tim Neal (agent)                                                                | ······································                                  |

٢

Form MCF100 Revised July 2005 4 L L E 8 E 3 W P

This form is available from the Arizona Department of Mines & Mineral Resources and may be reproduced.

.



Form MCF100a Revised July 2005

|                                                                                                                                                                                                                                                                                                                                                                                                                                                                                                                                                                                                                                                                         | PAGE: 1 of