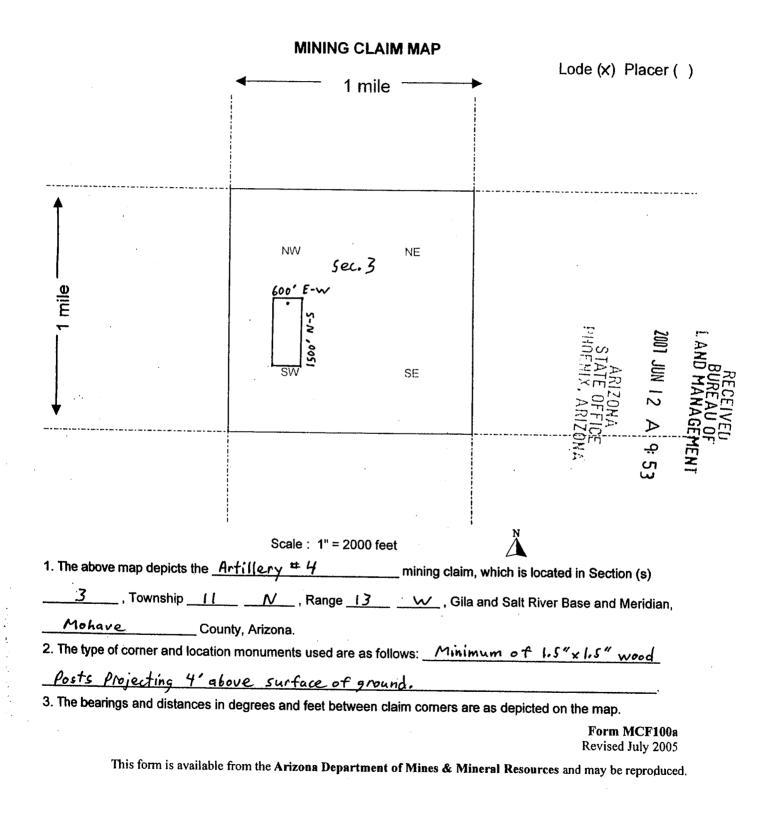

|
| NW corner of section 3, T. 11 N, R.13 W, GSRB                               |                       |                       |           |         |
| Azimuth bearing of 146 degrees to the NE                                    |                       |                       |           |         |
|                                                                             |                       |                       |           |         |
| DATED AND POSTED on the ground this _28th day of                            |                       | <b>2</b> .            |           |         |
| LOCATOR (s) Tim Meal (agent)                                                | ·                     |                       |           |         |

Form MCF100 Revised July 2005 2 L E 8 E JW



}

| Tim Neal             |       |
|----------------------|-------|
| 3300 Skyline Blud. 1 | 4 325 |
| Reno, Nevada 89500   | 9     |

E-mail address: tenpan@sbcglobal.net



| · · · · · · · · · · · · · · · · · · ·                                                                                                                                                          |                       |                                            |                  |                                        |
|------------------------------------------------------------------------------------------------------------------------------------------------------------------------------------------------|-----------------------|--------------------------------------------|------------------|----------------