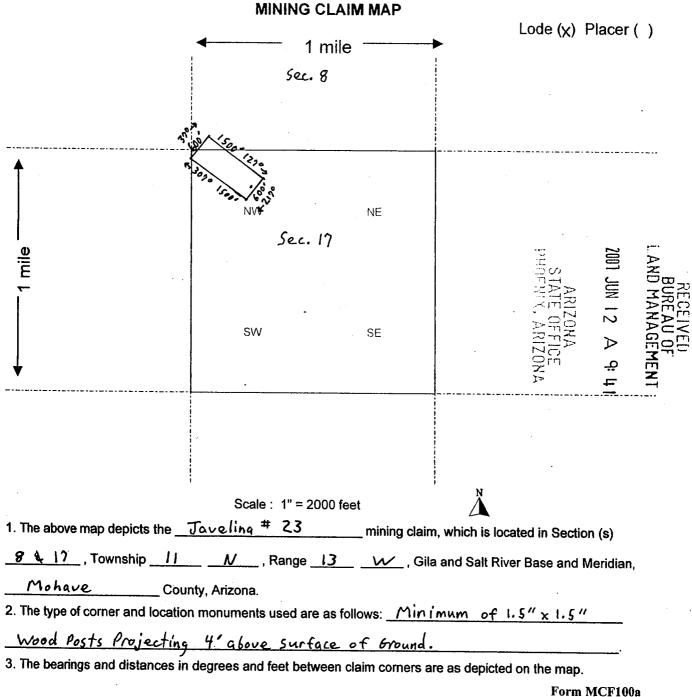

| Corner Mark          | cer located            | att         | he                |
| NW corner of section 18, T. 11 N, R. 13 W, GSRBr                                                | 1, it is 6,          | 895 feet o             | nan         |                   |
| Azimuth bearing of 95 degrees to the SE cor                                                     | ner of A             | titlery # 23           | <u> </u>    |                   |
| DATED AND POSTED on the ground this day of day of                                               | <u>y</u> , 20        | <u>07</u> .            |             |                   |

Form MCF100 Revised July 2005 S

08585

This form is available from the Arizona Department of Mines & Mineral Resources and may be reproduced.

(asent)



Revised July 2005

When Recorded Return Document to:

| -             | Tim Neal                 |
|---------------|--------------------------|
| $\mathcal{L}$ | 3300 Skyline Blud. # 325 |
| 0             | Reno, Nevada 89509       |

E-mail address: tenpan @ sbcglobal.ne

| Then Recorded Return Document to:<br>Tim Neal<br>3300 Skyline Blvd. # 325<br>Reno, Nevada 89509<br>nail address: <u>tenpan @ sbcglobal.net</u>                                                                                                                                                                                                                                                 |                                                                                                                | B:682<br>OFFICIAL RI<br>