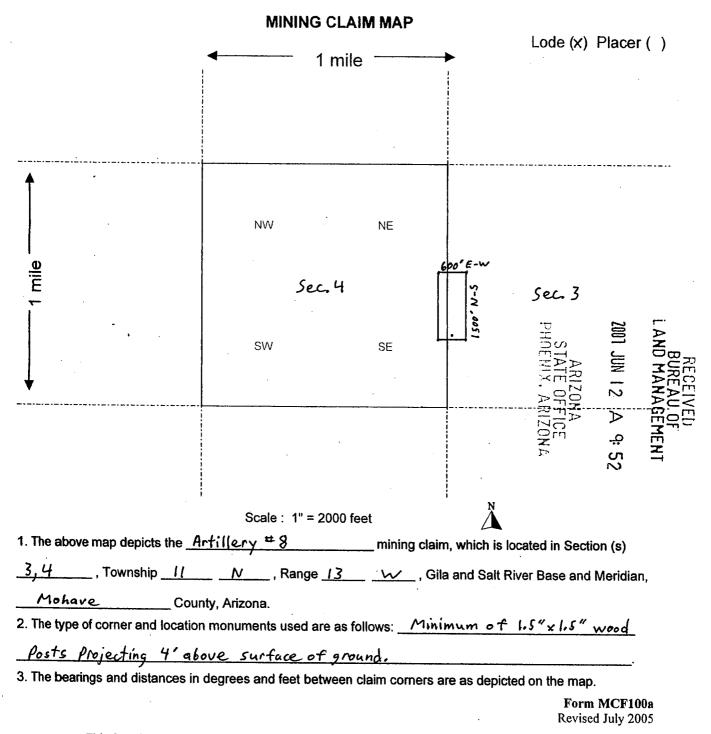

|
| (if any) concerning its locality are as follows: <u>From the section</u><br><u>NW corner of Section 3</u> , T. II N, R. 13 W, GSR                                    | RBM, it is 2426 feet on an                                                                                                                                                                          |
| <u>Azimuth bearing of 171 degrees to the NE</u><br>DATED AND POSTED on the ground this <u>29th</u> day of <u>Ma</u><br>LOCATOR (s) <u>Tim Meal</u> (agent)           | <u>1arch</u> , 20 <u>07</u> .                                                                                                                                                                       |

Ъ

. Form MCF100 AMC 383726

Revised July 2005



|   | Tim   | Negl    |       |    |     | <u> </u> |
|---|-------|---------|-------|----|-----|----------|
|   | 3300  | Skyline | Blud. | 4  | 325 |          |
| _ | Reno, | Nevada  | 8950  | 29 |     |          |

E-mail address: tenpan@sbcglobal.net



| LOCATION NOTICE FOR LODE MINING CLAIM                                                          |                |                                      |
|------------------------------------------------------------------------------------------------|----------------|--------------------------------------|
| NOTICE IS HEREBY GIVEN that the <u>Artillery #9</u>                                            |                | AND MAND MAN                         |
| lode mining claim has been located