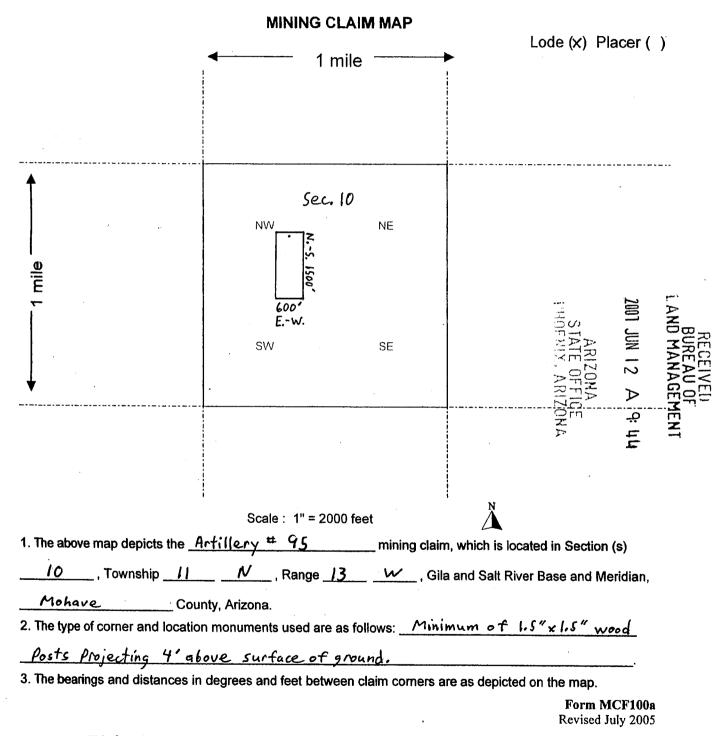

| ea<br>rtio<br>nat<br>+h |

-

Form MCF100 Revised July 2005 AMC 383775



| When Recorded Return Document to:                                                           |                                                                         |
|---------------------------------------------------------------------------------------------|-------------------------------------------------------------------------|
| Tim Negl                                                                                    | PAGE: 1 of 2 FEE # 2007049950                                           |
| 3300 Skyline Blud. # 325                                                                    | B:6821 P:737                                                            |
| Reno, Nevada 89509                                                                          | OFFICIAL RECORDS