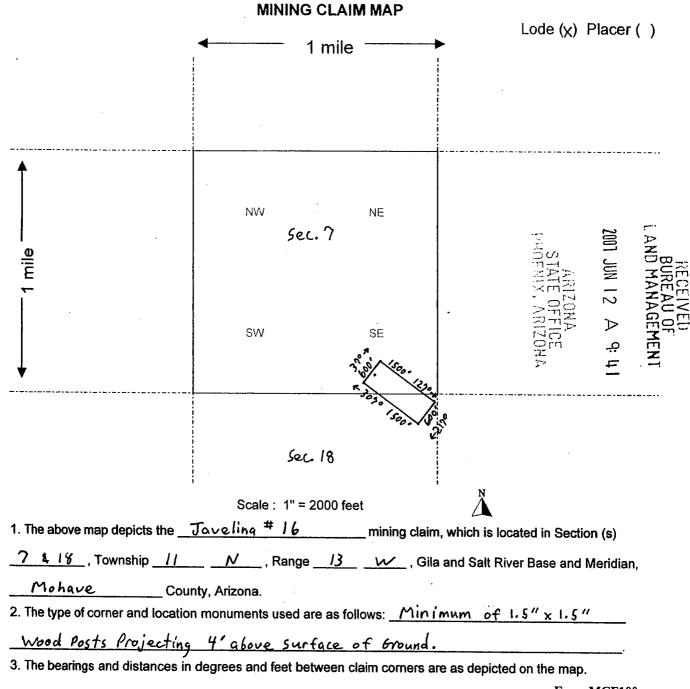

n (s), Township (s) an<br><u><math>NE^{1/4}</math> Sec. <math>18_{}</math>, T. 11 N., R. 13 W</u><br>Gila Salt River Base and Meridian, Arizona.<br>The locality of this claim with reference to some natural object of                                           | feet in a <u>SE (12</u><br>, one at each corr<br>d within Section <u>-</u><br>ian, Arizona and<br>d Range (s) <u>SE</u><br>or permanent mor<br><u>stion Corner M</u><br><u>SRBM, it is</u><br><u>corner of</u> | $(2^{\circ})$ direction to the<br>ner and one at the c<br>SE ?, Township<br>this claim encompa<br>E $1/4$ Sec. ?<br>nument and addition<br>arker located<br>(4,180) feet o<br>Tayeling = 16 | e<br>center of ea<br>p / /<br>isses portion<br>4<br>nal informat<br>a + the      |

7

•

.

1 0 8 E 8 E JMA

Form MCF100 Revised July 2005



Form MCF100a Revised July 2005

| VVhen Recorded Return Document to:                                                                                                                                                                                                                                                                                                                                                                                                                                           | PAGE: 1 of 2                                                      | FEE # 2007049979                                                                          |
|--------------------------------------------------------------------------------------------------------------------------------------------