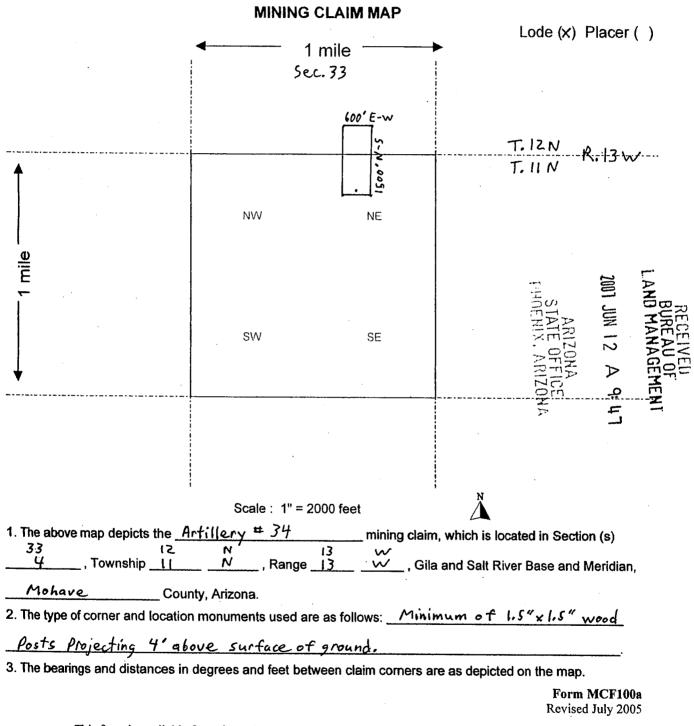

|

Ì

Form MCF100 Revised July 2005 2 h L E 8 E DW



| Tim Negl     |             |
|--------------|-------------|
| 3300 Skyline | Blud. # 325 |
| Reno, Nevada | 89509       |

E-mail address: tenpan@sbcglobal.net



Gila Salt River Base and Meridian, Arizona.

end line of the claim.

The locality of this claim with reference to some natural object or permanent monument and additional information (if any) concerning its locality are as follows: From the section conner Marker located at the NW corner of section 3, T. IIN, R.13W. GSRBM, it is 1663 feet on an Azimuth bearing of 237 degrees to the SE corner of Artillery # 34 . DATED AND POSTED on the ground this  $30 \frac{th}{th}$  day of March , 2007. 1 im 1 (agent) LOCATOR (s)

> Form MCF100 **Revised July 2005**



| Tim  | Negl    |       |       |
|------|---------|-------|-------|
| 3300 | Skyline | Blud. | # 325 |
| Reno | Nevada  | 8950  | 99    |

E-mail address: tenpan@sbcglobal.net

LOCATION NOTICE FOR LODE MINING CLAIM

NOTICE IS HEREBY GIVEN that the \_\_\_\_\_\_ Artillery # 35



County, Arizona. This claim is 1500 feet in length and 600 feet in width. This claim runs

from the location monument on which this location notice is posted approximately \_\_\_\_\_\_ feet in a

North direction to the North end line and 1480 feet in a South direction to the

<u>South</u> end line. This claim is marked by six monuments, one at each corner and one at the center of each end line of the claim.

The location monument on which this notice is posted is situated within Section NE 4, Township 1)

\_\_\_