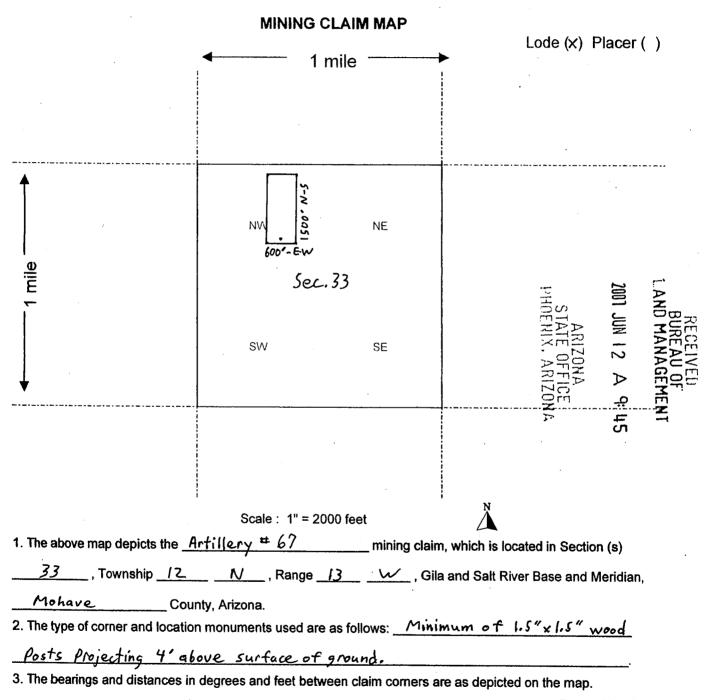

a                                                                                                                                |                          |                                         | - 6 /     | <u> </u> |
| DATED AND POSTED on the ground this _ 27 th day of                                                                                                                        | <u>ch</u> , 20 <u>07</u> | <u> </u>                                |           |          |
| LOCATOR (s) Tim Real (agent)                                                                                                                                              |                          |                                         |           |          |

Form MCF100 Revised July 2005 AMC 38375

σ



Form MCF100a Revised July 2005

Э

When Recorded Return Document to:

| Tim   | Vegl    |       | - <u></u> |
|-------|---------|-------|-----------|
| 3300  | Skyline | Blud. | # 325     |
| Reno, | Nevada  | 8950  | 9         |

E-mail address: tenpan @sbcglobal.net



,

| LOCATION NOTICE FOR LODE MINING CLAIM                                       |                   | PHO                  | 2001             | AN         |
|-----------------------------------------------------------------------------|-------------------|----------------------|------------------|------------|
| NOTICE IS HEREBY GIVEN that theArtillery # 69                               | BLM               | TATA                 | JUN              | D MB<br>MB |
| lode mining claim has been located