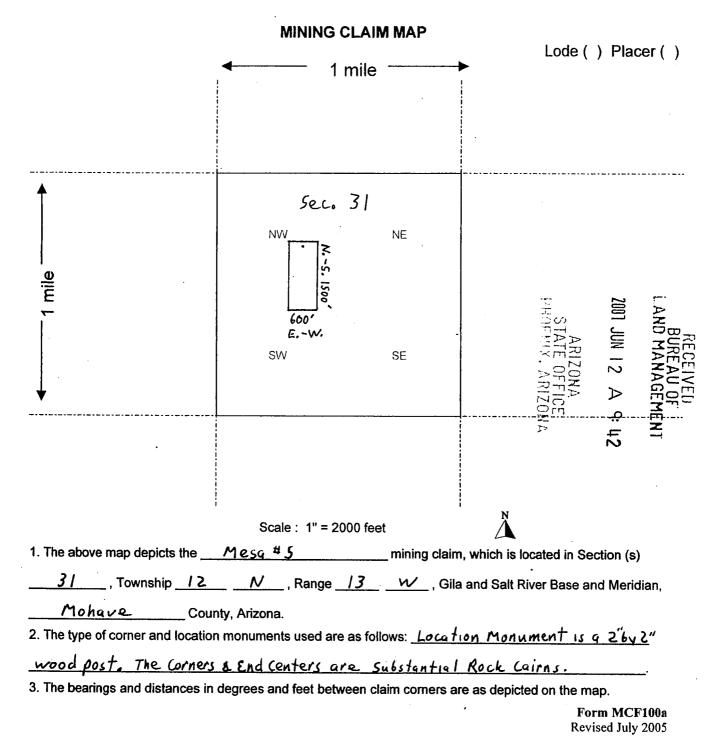

|
| NE corner of section 31, T. IZN, R. I3W,                         | SSRBM, it is 3900 Feet on an Azimuth                                                                      |
| bearing of 247 degrees to the NW                                 | Corner of Mesq #5                                                                                         |
| DATED AND POSTED on the ground this <u>30 th</u>                 |                                                                                                           |
| LOCATOR (s) Tim Meal                                             | (agent)                                                                                                   |

-

AMC 383793

Form MCF100 Revised July 2005



| When Recorded Return Document to:                                     | PAC                          | 3E: 1 of 2                                                               | FEE # 20                | 07049968        |        |
|-----------------------------------------------------------------------|------------------------------|--------------------------------------------------------------------------|-------------------------|-----------------|--------|
| D TIM Neal                                                            | R                            | :6821                                                                    | D · 77                  | <b>11</b>       |        |
| <u>3300 Skyline Blvd. □ 325</u>                                       |