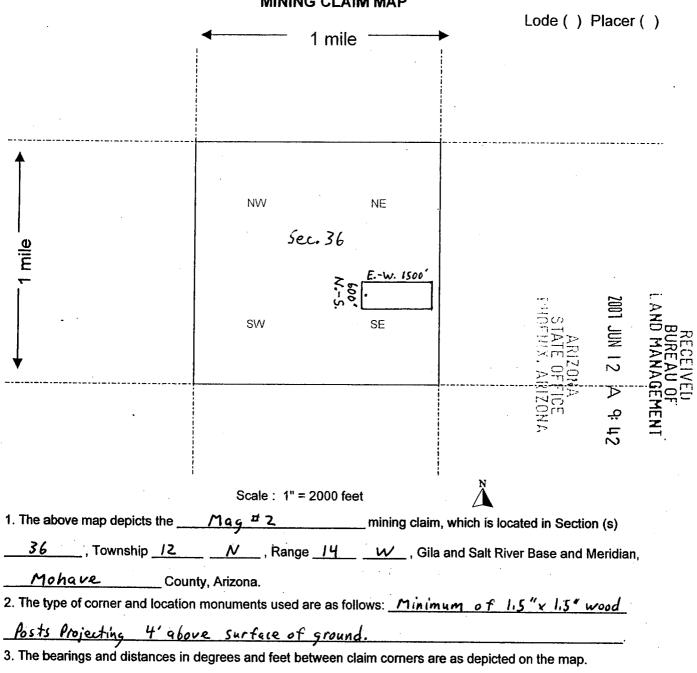

| each<br>tions<br>mation |

1

Form MCF100 Revised July 2005 AMC 383796



MINING CLAIM MAP

Form MCF100a Revised July 2005

| When Recorded Return Document to:<br><u>Tim Neal</u><br><u>3300 Skyline Blvd. # 325</u><br><u>Reno, Nevada 89509</u><br>E-mail address: <u>tenpan @ sbcgbbal.net</u>                                                                                                                                                                                                    | -                                                                                                                                              | AGE: 1 of 2<br><b>3:6821</b><br>FFICIAL RECORD<br>FMOHAVE COUNT<br>ONN MCCALL<br>DUNTY RECORDER<br>5/01/2007 02:2<br>C TYPE: MINE<br>DID BY:TIM NEA | P:7                                                         | 007049