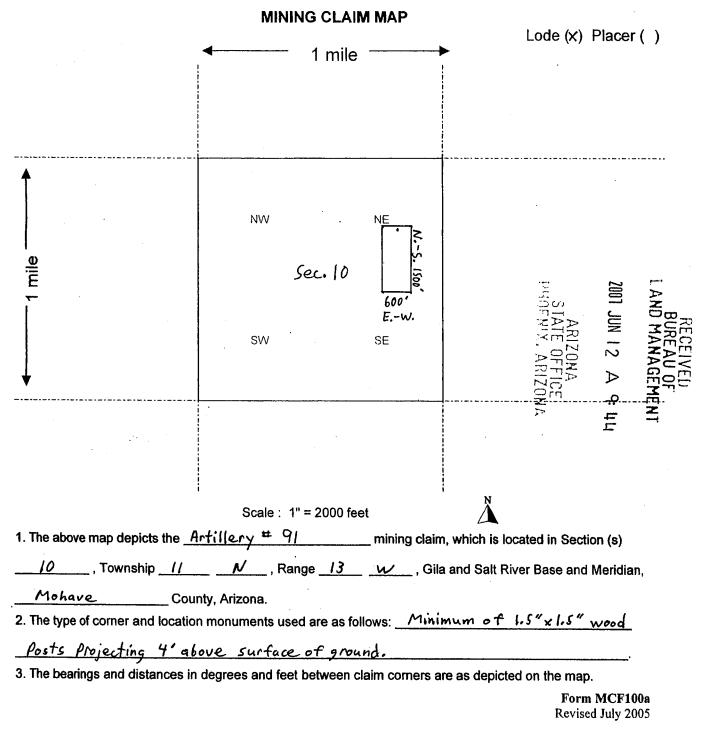

| 3m, it 15 20.                                                      | 16 feet a            | n an           |
| Azimuth bearing of 220 degre                                       |                            |                                                                    |                      |                |
| DATED AND POSTED on the ground this                                |                            |                                                                    | •                    |                |
| LOCATOR (s) Tim Meal                                               | (agent)                    |                                                                    |                      |                |

2

-

Form MCF100 Revised July 2005 1 L L E 8 E 9WV



| VVhen Recorded Return Document to:                                         |