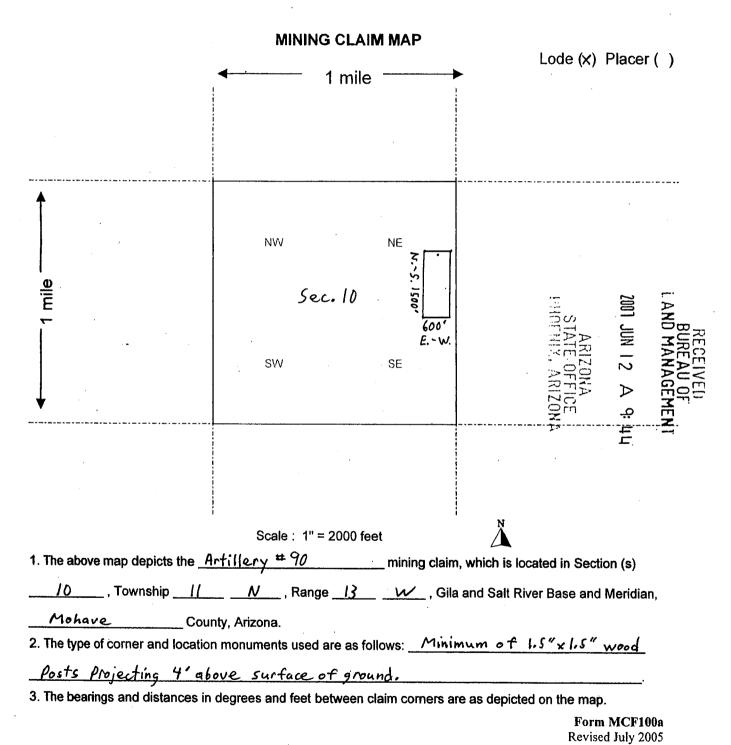

object o<br>(if any) concerning its locality are as follows: <u>From the Sec</u>                                                     | d <u>600</u><br>ted approximately<br>feet in a <u>500th</u><br>, one at each corner<br>d within Section <u>M</u><br>ian, Arizona and the<br>d Range (s) <u>NE</u><br>or permanent monu-<br><u>ction corner is</u><br><u>rSRBM</u> , it is      | feet in widt<br>20<br>direction<br>and one a<br>E 10, To<br>is claim en<br>$\Delta SE 4$<br>ment and a<br>Marker 1<br>1540 f<br>f Arfil | th. This cla<br>feet in a<br>n to the<br>at the cent<br>ownship <u>1</u><br>compasse<br><u>4's Sec</u><br>additional i<br><u>loca fed</u> | aim runs<br>ter of each<br><u>11</u><br>es portions<br><u>. 10,</u><br>information<br><u>. 4 the</u>  |

Form MCF100 Revised July 2005 OLLE8E3WY



| When Recorded Return Document to:                                  | · [                        |                                                                    |                      |                |
|--------------------------------------------------------------------|----------------------------|--------------------------------------------------------------------|----------------------|----------------|
| Tim Neal                                                           |                            | AGE: 1 of 2                                                        | FEE # 200            |                |
| 3300 Skyline Blud. # 325                                           |                            |                                                                    |