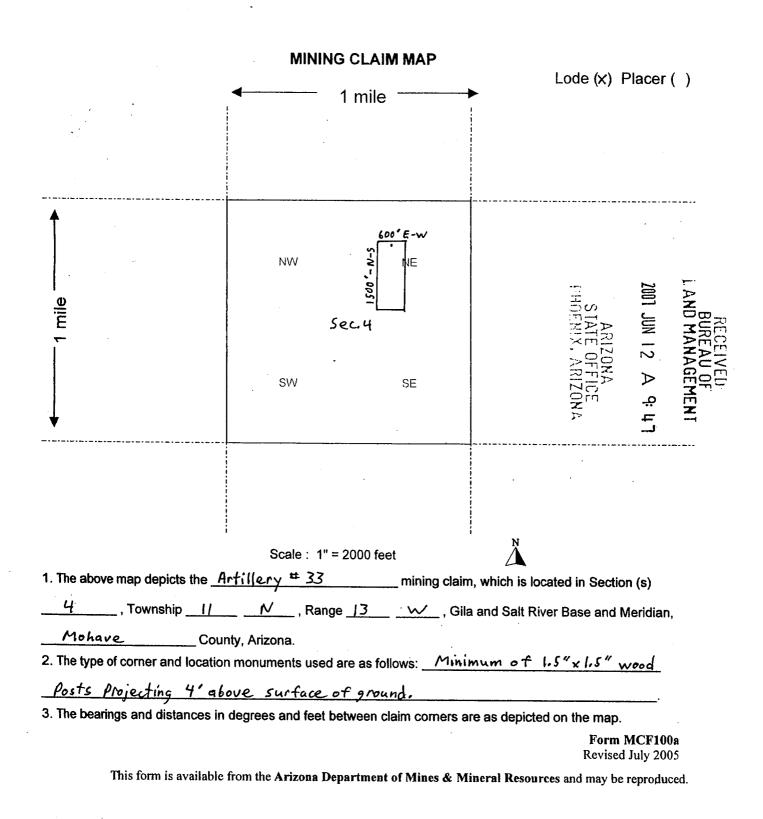

|
| Azimuth bearing of 237 degrees to the NE                                                                                                                               | corner of Artillery # 33 .                                               |
| DATED AND POSTED on the ground this $30 \frac{th}{h}$ day of                                                                                                           | <u>rch</u> , 20 <u>07</u> .                                              |
| LOCATOR (s) Tim Meal (agent)                                                                                                                                           |                                                                          |

Ì

Form MCF100 Revised July 2005 2 h L E 8 E DW



| Tim Negl     |             |
|--------------|-------------|
| 3300 Skyline | Blud. # 325 |
| Reno, Nevada | 89509       |

E-mail address: tenpan@sbcglobal.net



Gila Salt River Base and Meridian, Arizona.

end line of the claim.

The locality of this claim with reference to some natural object or permanent monument and additional information (if any) concerning its locality are as follows: From the section conner Marker located at the NW corner of section 3, T. IIN, R.13W. GSRBM, it is 1663 feet on an Azimuth bearing of 237 degrees to the SE corner of Artillery # 34 . DATED AND POSTED on the ground this  $30 \frac{th}{th}$  day of March , 2007. 1 im 1 (agent) LOCATOR (s)

> Form MCF100 **Revised July 2005**



| Tim  | Negl    |       |       |
|------|---------|-------|-------|
| 33