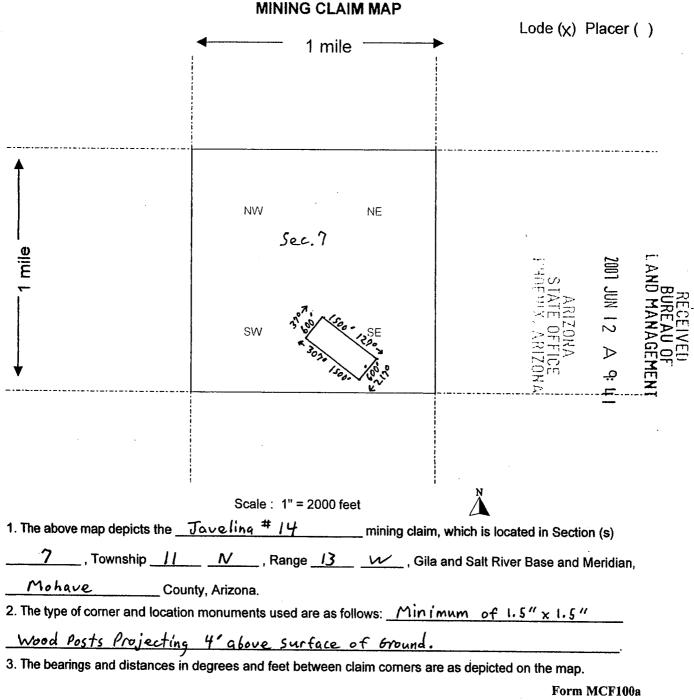

ect or permanent monument and additional information |
|-------------------------------------------------------------------------------------------------------------------|
| (if any) concerning its locality are as follows: From the Section Corner Marker located at the                    |
| NW corner of section 18, T. 11 N, R, 13 W, GSRBM, it is 4180 feet on an                                           |
| Azimuth bearing of 80 degrees to the SE corner of Artillery #14.                                                  |
| DATED AND POSTED on the ground this $215t$ day of $May$ , $2007$ .                                                |
| LOCATOR (s) Tim Neal (agent)                                                                                      |

Form MCF100 **Revised July 2005** 



Revised July 2005

|                                                                                                                                                                                                                                                                                                                                                                                                                                                                                                                                                                                                                                                                                              | E: 1 of 2