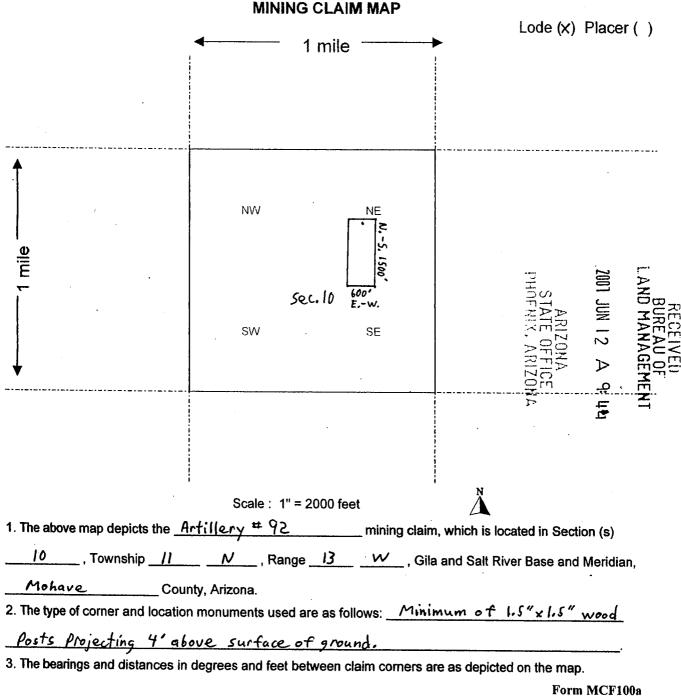

|

7

Form MCF100 Revised July 2005 -

AMC 383772



**Revised July 2005** 

| When Recorded Return Document to:                                  |                               |                                           |                     |                  |
|--------------------------------------------------------------------|-------------------------------|-------------------------------------------|---------------------|------------------|
| Tim Neal                                                           |                               | PAGE: 1 of                                |                     | 2007049947       |
| 3300 Skyline Blud. # 325                                           | ,                             | B:682                                     | 21 P:7              | 31               |
| Reno, Nevada 89509