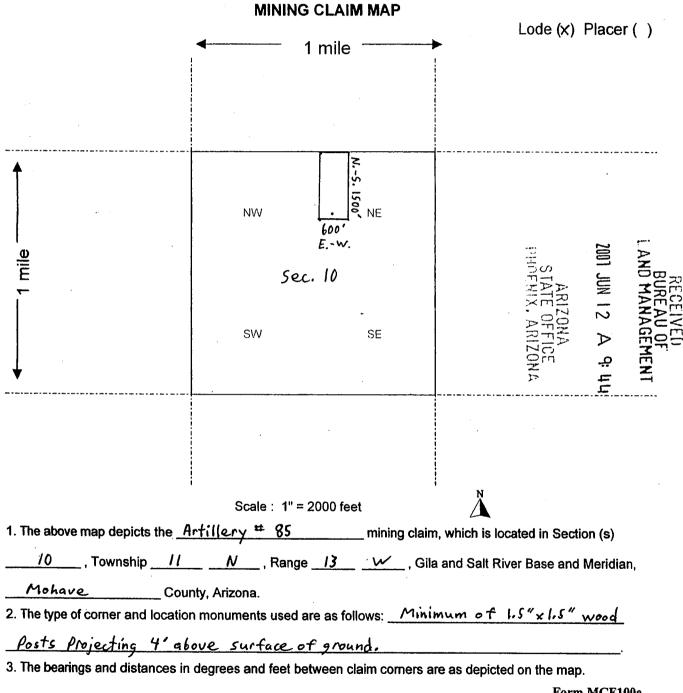

|                                                                         |
|                                                                                                                                    |                                                                         |
| (if any) concerning its locality are as follows: <u>From the section</u><br><u>SE corner of section 3</u> , T. II N, R. I3 W, GSRB | 3M, it 15 2,948 feet on an                                              |
| (if any) concerning its locality are as follows: <u>From the Section</u>                                                           | 3M, it is 2,948 feet on an .<br>Corner of Artillery # 85 .              |

Form MCF100 Revised July 2005 AMC 383765



Form MCF100a Revised July 2005

| When Recorded Return Document to:                                     | . F                          | PAGE: 1 of 2                                      |               |                 |        |
|-----------------------------------------------------------------------|------------------------------|---------------------------------------------------|---------------|-----------------|--------|
| Tim Neal                                                              |                              | _                                                 |               | 2007049         | 940    |
| 3300 Skyline Blud. # 325                                              |                              | 3:6821                                            | P:7