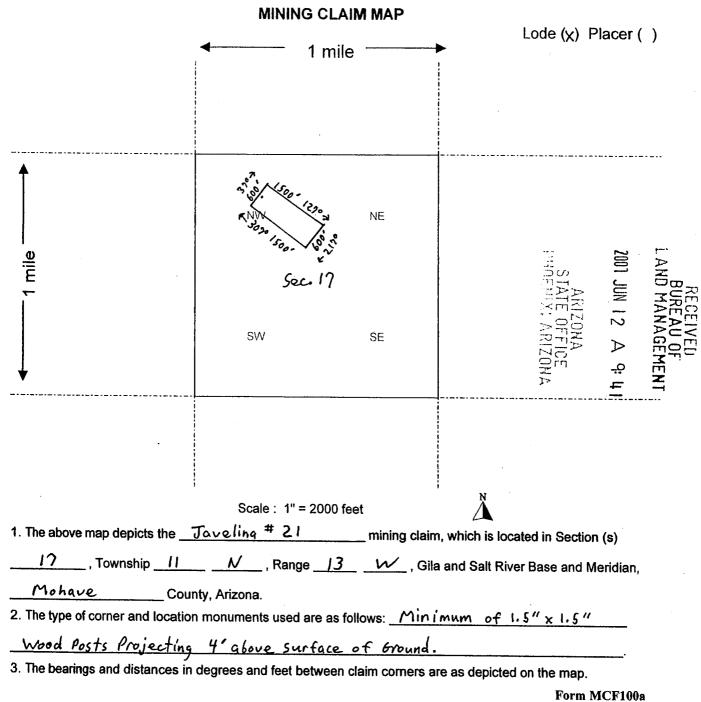

|
| DATED AND POSTED on the ground this $18\frac{7h}{1}$ day of <u>Ma</u><br>LOCATOR (s) <u>Tim Meal</u> (agent)                                                                                                                                                                                                                                                                                                                                                                 |                                                                   | ,                                                                                         |

 $\gamma$ 

Form MCF100 **Revised July 2005** 

This form is available from the Arizona Department of Mines & Mineral Resources and may be reproduced. .



Revised July 2005

When Recorded Return Document to:

| Tim Neal     |             |
|--------------|-------------|
| 3300 Skyline | Blvd. # 325 |
| Reno, Nevada | 89509       |

E-mail address: tenpan @ sbcglobal.net

LOCATION NOTICE FOR LODE MINING CLAIM

im Rea

LOCATOR (s)



| NOTICE IS HEREBY GIVEN that the <u>Javeling # 23</u>                                            | BLM                  |                        | NUL LI      | NB-               |
|-------------------------------------------------------------------------------------------------|----------------------|------------------------|-------------|-------------------|
| lode mining claim has been located                                                              | Date<br>Stamp        | ARIZ                   | UN 12