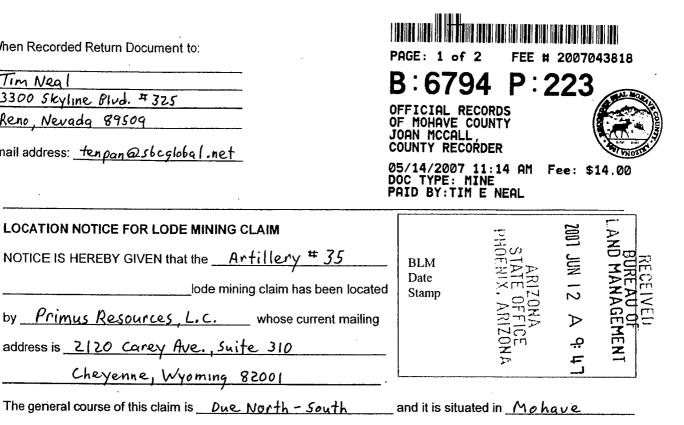

zona.

end line of the claim.

The locality of this claim with reference to some natural object or permanent monument and additional information (if any) concerning its locality are as follows: From the section conner Marker located at the NW corner of section 3, T. IIN, R.13W. GSRBM, it is 1663 feet on an Azimuth bearing of 237 degrees to the SE corner of Artillery # 34 . DATED AND POSTED on the ground this  $30 \frac{th}{th}$  day of March , 2007. 1 im 1 (agent) LOCATOR (s)

> Form MCF100 **Revised July 2005**



| Tim  | Negl    |       |       |
|------|---------|-------|-------|
| 3300 | Skyline | Blud. | # 325 |
| Reno | Nevada  | 8950  | 99    |

E-mail address: tenpan@sbcglobal.net

LOCATION NOTICE FOR LODE MINING CLAIM

NOTICE IS HEREBY GIVEN that the \_\_\_\_\_\_ Artillery # 35



County, Arizona. This claim is 1500 feet in length and 600 feet in width. This claim runs

from the location monument on which this location notice is posted approximately \_\_\_\_\_\_ feet in a

North direction to the North end line and 1480 feet in a South direction to the

<u>South</u> end line. This claim is marked by six monuments, one at each corner and one at the center of each end line of the claim.

The location monument on which this notice is posted is situated within Section NE 4, Township 1)

\_\_\_\_, Range 13\_\_\_\_, Gila Salt River Base and Meridian, Arizona and this claim encompasses portions

of the following quarter section (s), section (s), Township (s) and Range (s) \_NEY4 Sec. 4

## T. 11 N, R, 13 W

Gila Salt River Base and Meridian, Arizona.

| The locality of th