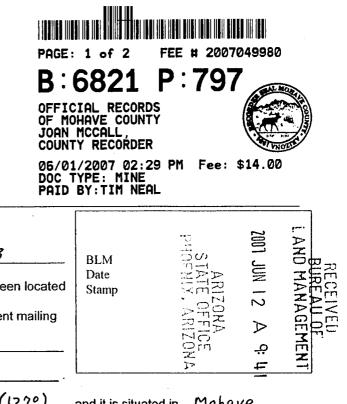

|                                                                   | ,                                                                                         |

 $\gamma$ 

Form MCF100 **Revised July 2005** 

This form is available from the Arizona Department of Mines & Mineral Resources and may be reproduced. .



Revised July 2005

When Recorded Return Document to:

| Tim Neal     |             |
|--------------|-------------|
| 3300 Skyline | Blvd. # 325 |
| Reno, Nevada | 89509       |

E-mail address: tenpan @ sbcglobal.net

LOCATION NOTICE FOR LODE MINING CLAIM

im Rea

LOCATOR (s)



| NOTICE IS HEREBY GIVEN that the <u>Javeling # 23</u>                                            | BLM                  |                        | NUL LI      | NB-               |
|-------------------------------------------------------------------------------------------------|----------------------|------------------------|-------------|-------------------|
| lode mining claim has been located                                                              | Date<br>Stamp        | ARIZ                   | UN 12       | URE/<br>MAN       |
| by Primus Resources, L.C. whose current mailing                                                 |                      | OFF                    | 2<br>A      |                   |
| address is 2120 Carey Ave., Suite 310