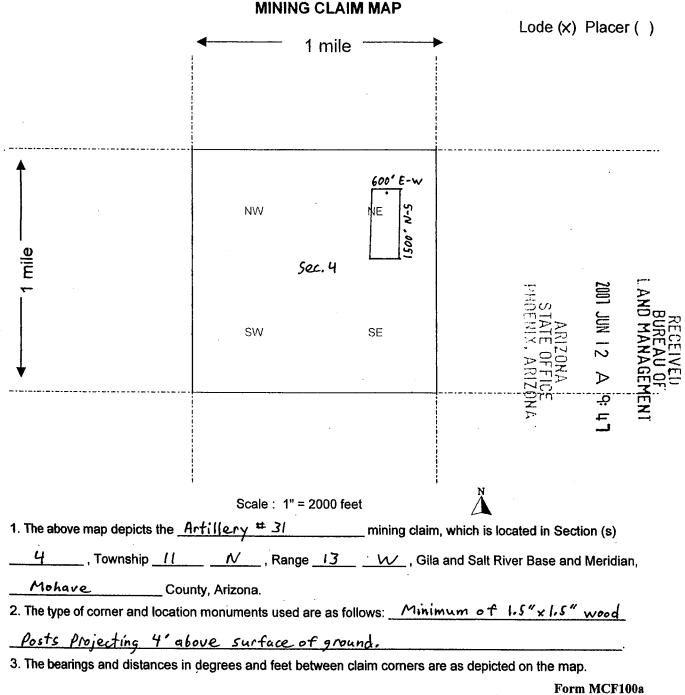

bcglobal.net



\_\_\_\_, Range 13 \_\_\_\_, Gila Salt River Base and Meridian, Arizona and this claim encompasses portions

of the following quarter section (s), section (s), Township (s) and Range (s)  $NE \frac{1}{4}$  Sec. 4

7.11N, R, 13W

end line of the claim.

Gila Salt River Base and Meridian, Arizona.

The locality of this claim with reference to some natural object or permanent monument and additional information (if any) concerning its locality are as follows: From the section corner Marker located at the NW corner of section 3, T. IIN, R.13W, GSRBM, It 15 1663 feet on an Azimuth bearing of 237 degrees to the NW corner of Artillery # 31 .

DATED AND POSTED on the ground this 30<sup>th</sup> day of March , 2007. 1 im Neu (agent)

LOCATOR (s)

Form MCF100 **Revised July 2005** 



**Revised July 2005** 

. .

When Recorded Return Document to:

| Tim Negl       |             |
|----------------|-------------|
| 3300 Skyline b | Plud. # 325 |
| Reno, Nevada   | 89509       |

E-mail address: tenpan@sbcglobal.net



| ·                                                                         |                       |                      |             |          |
|---------------------------------------------------------------------------|-----------------------|----------------------|-------------|----------|
| LOCATION NOTICE FOR LODE MINING CLAIM                                     |                       | • <b>*</b>           | 2           |          |
| NOTICE IS HEREBY GIVEN that theArtillery # 32                             | BLM                   | SIOH