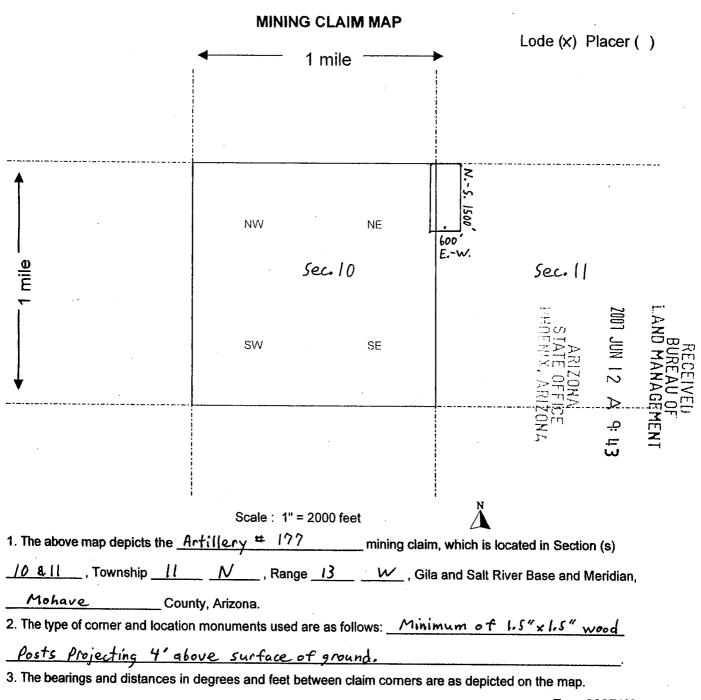

cerning its locality are as follows: <u>From the Sect</u><br><u>SE corner of Section 3</u> , T. 11 N, R. 13 W, GS                                                      | d approx<br>et in a<br>ne at ea<br>within So<br>n, Arizon<br>Range (s<br>cange (s<br>con<br><u>cange</u> (s<br><u>con</u><br><u>Con</u> | $\frac{20}{ximately} - \frac{500 + h}{ximately} - $ | thet in width.<br>1480 feed<br>direction to<br>and one at the<br>11 , Town<br>claim encord<br>4 Sec. 10,<br>ment and add<br>arker loc<br>1,540 feed<br>2 Arfiller<br>0.07.                        | This claim<br>et in a<br>o the<br>he center o<br>nship <u>II</u><br>mpasses p<br><u>NW /4</u><br>litional info<br><u>a ted a</u> | of each<br>ortion:<br><u>Sec.II</u><br>rmatio<br><u>t the</u> |

Form MCF100 Revised July 2005 9 8 L E 8 E JWP



Form MCF100a Revised July 2005

This form is available from the Arizona Department of Mines & Mineral Resources and may be reproduced.

r

| When Recorded Return Document to:                                                                                                                                                                                                                                                                                                                                                                                                                                                                                                         |                                                                                                        |