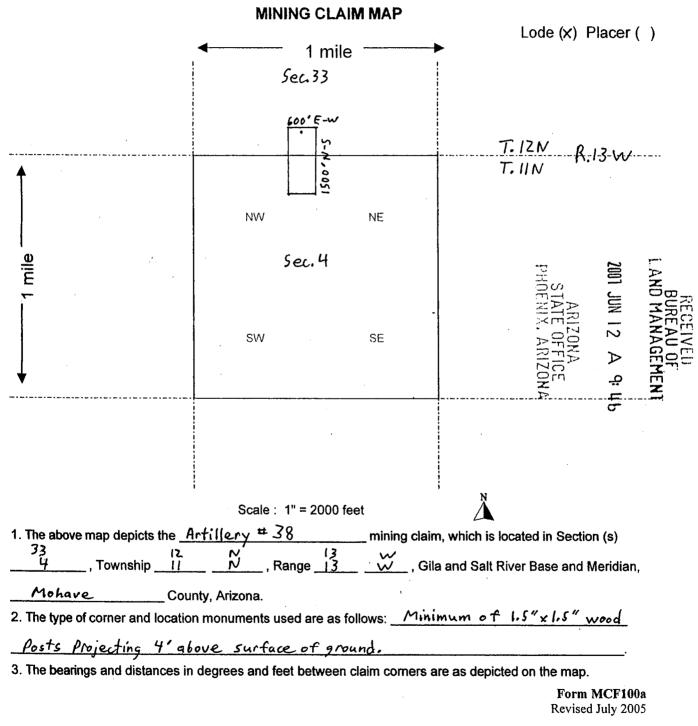

| Corner Ma               | rker loca         | ted a         | it the    |
| NE corner of section 33, T.IZN, R.IJW, GSRBr                                                | <u>n, it is s</u>       | 670 feet          | - on c        | 211       |
| Azimuth bearing of 214 degrees to the SE c                                                  | orner of                | Artillery         | <u>, # 3</u>  | 8.        |
| DATED AND POSTED on the ground this _26th_ day of                                           | <u>, 20</u>             | <u>07</u> .       |               |           |
| LOCATOR (s) Tim Neal (agent)                                                                | <u></u> -               |                   |               |           |

Form MCF100 Revised July 2005



| When Recorded Return Document to:                                                                                   |                                                                          |
|---------------------------------------------------------------------------------------------------------------------|--------------------------------------------------------------------------|
| Tim Negl                                                                                                            | PAGE: 1 of 2 FEE # 2007043822                                            |
| 3300 Skyline Blud. # 325                                                                                            | B:6794 P:231                                                             |
| Reno, Nevada 895