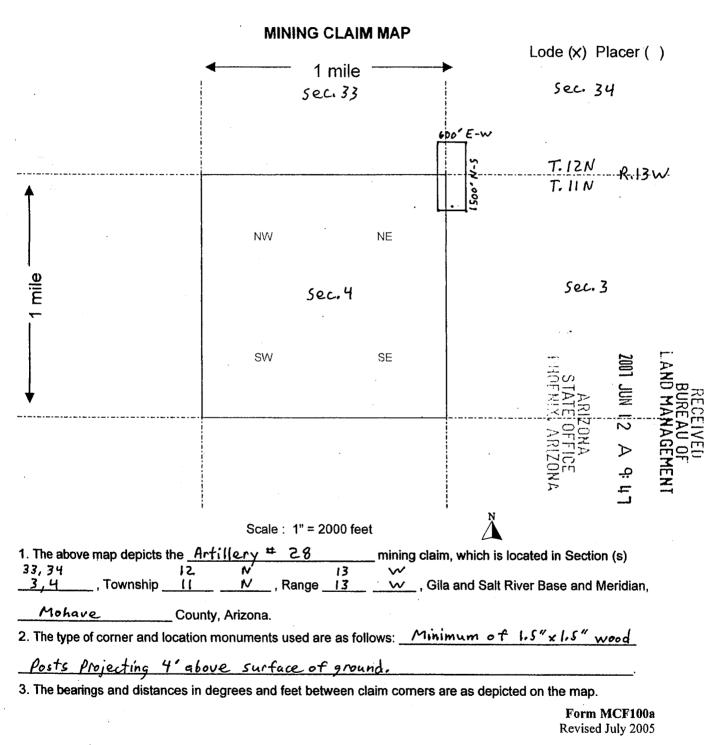

ws: From the section                           | conner Marl          | cer locate      | ed at     | the      |  |
| NW corner of section 3, T. 11 N, R. 13W, GSRBM, it is 916 feet on an                        |                      |                 |           |          |  |
| Azimuth bearing of 193 degrees to the SW corner of Artillery # 28.                          |                      |                 |           |          |  |
| DATED AND POSTED on the ground this 30th day of March, 2007.                                |                      |                 |           |          |  |
| LOCATOR (s) Tim Meal (agent)                                                                |                      |                 |           |          |  |

Form MCF100 Revised July 2005



When Recorded Return Document to: FEE # 2007043812 1 of 2 Tim Neal 6794 P:211 3300 Skyline Blud. # 325 FICIAL RECORDS Reno, Nevada 89509 MOHAVE COUNTY JOAN MCCALL OUNTY RECORDER E-mail address: tenpan@sbcglobal.net 14/2007 11:13 AM Fee: \$14.00 DOC TYPE: MINE PAID BY:TIM E NEAL LOCATION NOTICE FOR LODE MINING CLAIM 1007 AND MANAGEMEN NOTICE IS HEREBY GIVEN that the Artillery # 29 JUN BLM Date lode mining claim has been located 2 Stamp by <u>Primus Resources</u> L.C. whose current mailing  $\triangleright$ <u>م</u> address is 2/20 carey Ave. Suite 310 Cheyenne, Wyoming 82001 The general course of this claim is Due North - South and it is situated in Mohave County, Arizona. This claim is \_\_\_\_\_\_\_ feet in length and \_\_\_\_\_\_ feet in width. This claim runs from the location monumen