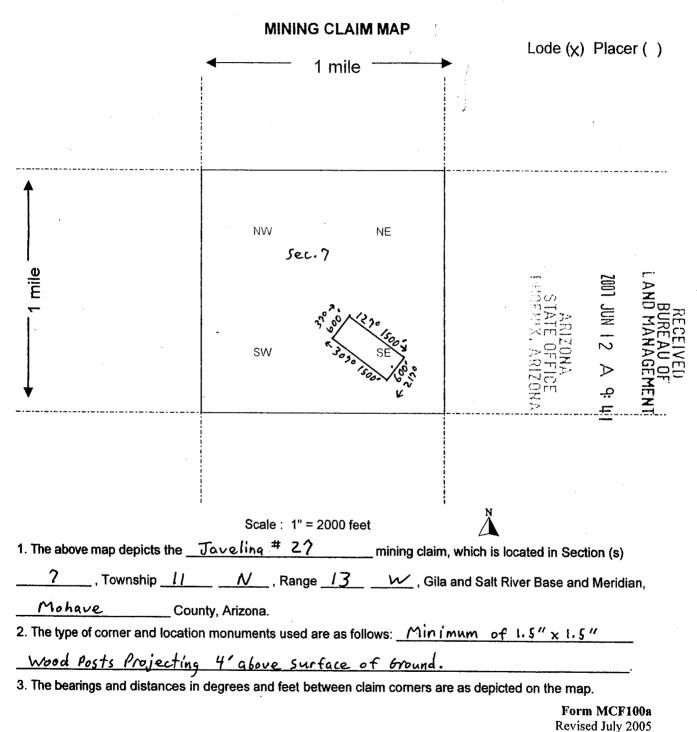

|                                                        | <u>he</u>             |

Form MCF100 Revised July 2005 AME 383808



#### DEPARTMENT OF INTERIOR BUREAU OF LAND MANAGEMENT

Input Parameters for Geographic Report with Land

System Id = CR

Admin State = AZ

Geo State =

Casetype Begins With

#### Case Disp Txt = AUTHORIZED, CANCELLED, EXPIRED, PENDING, REJECTED, RELINQUISHED, VOID, WITHDRAWN

Mer Twp Rng =

Section =

Mtrs = 14 0110N 0130W 003, 14 0110N 0130W 004, 14 0110N 0130W 006, 14 0110N 0130W 007, 14 0110N 0130W 008, 14 0110N 0130W 010, 14 0110N 0130W 010, 14 0110N 0130W 031, 14 0120N 0130W 033, 14 0120N 0140W 036

Commodity =

Commodity Txt =

Pending Org =

Pend Org Decode =

Total Rows Returned: 13

NO WARRANTY IS MADE BY BLM FOR USE OF THE DATA FOR PURPOSES NOT INTENDED BY BLM RUN TIME: 07:59 AM

Adm State: AZ

## UNITED STATES DEPARTMENT OF INTERIOR BUREAU OF LAND MANAGEMENT GEOGRAPHIC REPORT