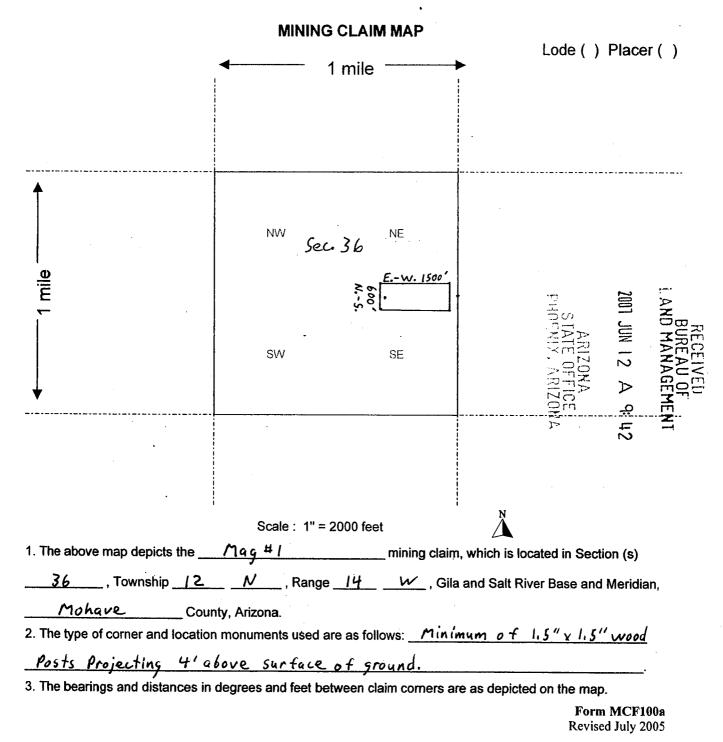

</u> .<br>Gila Salt River Base and Meridian, Arizona.<br>The locality of this claim with reference to some natural | length and <u>60</u><br>ice is posted approx<br><u>1480</u> feet in an <u></u><br>numents, one at ea<br>is situated within Se<br>and Meridian, Arizon<br>hip (s) and Range (s<br>hi object or permane<br><u>the section co</u> | $\frac{0}{1000}$ feed<br>imately <u>2</u><br>$E \alpha_{S} f$<br>is a soft of the corner are<br>a and this c<br>$\frac{SE}{1000}$<br>$NE \leq S$<br>int monumer<br>right Mar | t in width. Th<br>20 feet i<br>direction to th<br>ad one at the<br>36, Townsh<br>laim encomp<br>$E \frac{1}{4}$ 's Se<br>ht and addition<br>ker loca f | is claim ruin a<br>in a<br>center of<br>asses por<br>c. 36,<br>anal inform<br>ed a + |

Form MCF100 Revised July 2005 AMC 383795



This form is available from the Arizona Department of Mines & Mineral Resources and may be reproduced.

13,

| hen Recorded Return Document to:                                                                                                                                                                                                                                                                                                                                                                                                                                                                                                                                                                                                                              | PAGE: 1 of 2 FEE # 2007049970