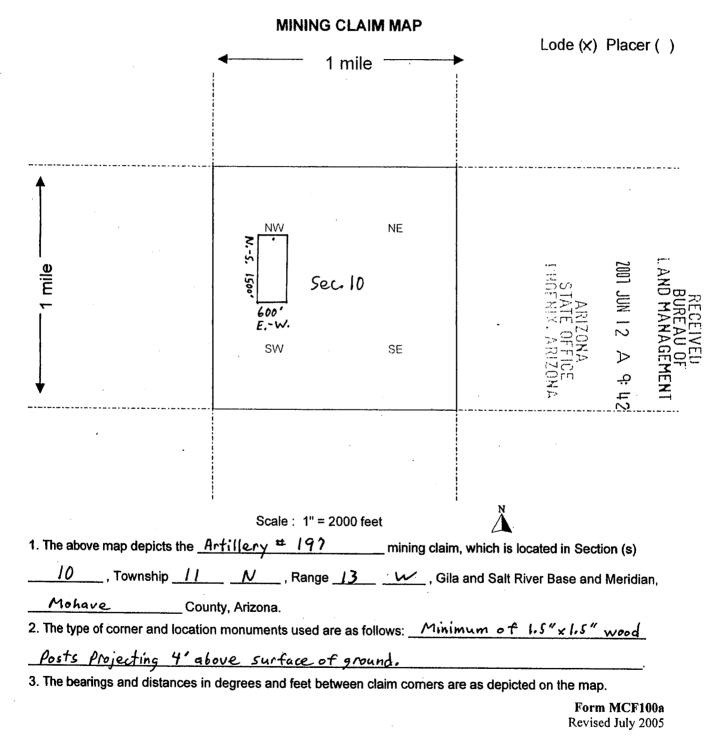

)</u>                                                                                                                                                                                                                                                                                                                                                                                                                                    | <u> </u>                                                                                               |                                                                                                                  |

Form MCF100 Revised July 2005 AMC 383790

This form is available from the Arizona Department of Mines & Mineral Resources and may be reproduced.

.

.



| When Recorded Return Document to:                                |                            | 1 of 2 FE                                         | E # 2007049965                          |                       |
|------------------------------------------------------------------|----------------------------|---------------------------------------------------|-----------------------------------------|-----------------------|
| 3300 Skyline Blud. # 325                                         | _                          | - · · · • -                                       |                                         |                       |
| Reno, Nevada 89509                                               | B                          | 5821 P                                            |