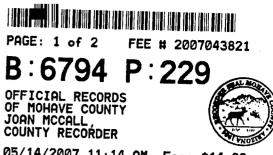

|                                                                | •              |                  |          |
| LUCATUR (S) / 1000 (agent)                                                                        | · · · · · · · · · · · · · · · · · · ·                          |                |                  | •        |
|                                                                                                   |                                                                |                |                  |          |

ð

.

Form MCF100 Revised July 2005



F

When Recorded Return Document to:

| Tim Negl     |         |     |
|--------------|---------|-----|
| 3300 Skyline | Blud. # | 325 |
| Reno, Nevada | 89509   |     |

E-mail address: tenpan@sbcglobal.net



05/14/2007 11:14 AM Fee: \$14.00 DOC TYPE: MINE PAID BY:TIM E NEAL

| LOCATION NOTICE FOR LODE MINING CLAIM                                                       |                         | w proj            | 11            |           |
|---------------------------------------------------------------------------------------------|-------------------------|-------------------|---------------|-----------|
| NOTICE IS HEREBY GIVEN that theArtillery # 38                                               | BLM                     | ST                | ر 100<br>ر    | ANDB      |
| lode mining claim has been located                                                          | Date<br>Stamp           | ARI               | JUN 12        | HAL HAL   |
| by <u>Primus Resources, L.C.</u> whose current m