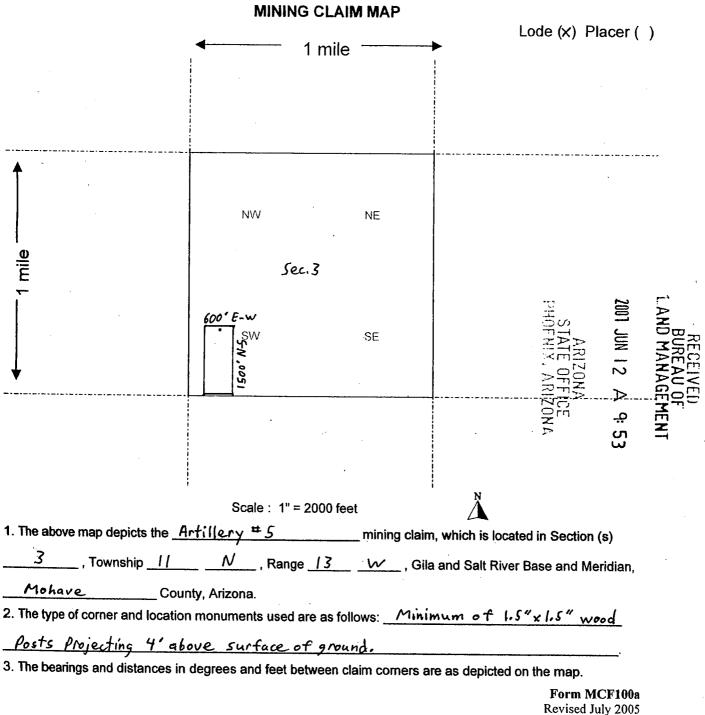

|                  |                                        |
| LOCATOR (s) Tim Neal (agent)                                                                                                                                                                   |                       |                                            |                  |                                        |
|                                                                                                                                                                                                |                       |                                            |                  |                                        |

Form MCF100 Revised July 2005 AMC 38372

يى



7

| Tim Negl                 |  |
|--------------------------|--|
| 3300 Skyline Blud. # 325 |  |
| Reno, Nevada 89509       |  |

E-mail address: tenpan@sbcglobal.net



05/14/2007 11:13 AM Fee: \$14.00 DOC TYPE: MINE PAID BY:TIM E NEAL

| ·                                                                                 | · · · · · · · · · · · · · · · · · · · |               |           |             |
|-----------------------------------------------------------------------------------|---------------------------------------|---------------|-----------|-------------|
| LOCATION NOTICE FOR LODE MINING CLAIM                                             |                                       | S<br>S        | 2001      | i. A        |
| NOTICE IS HEREBY GIVEN that the <u>Artillery #6</u>