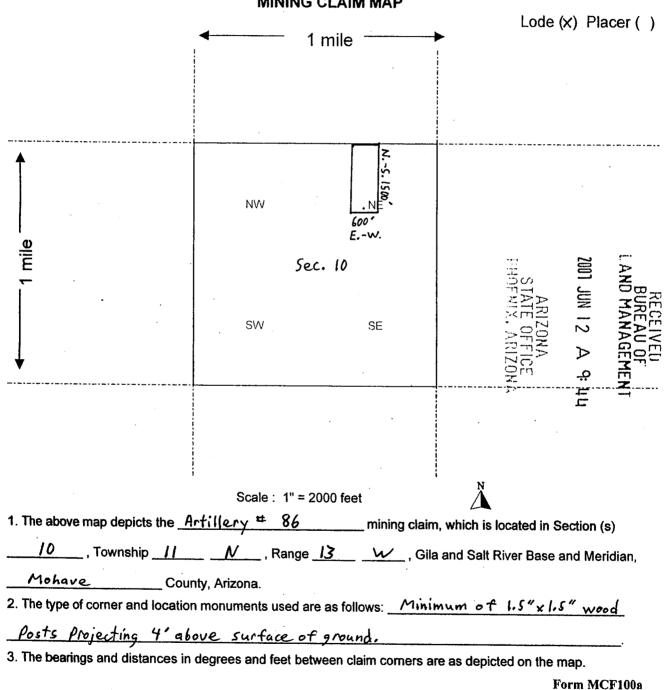

|                              |                                                   |               | - 06            | •      |
| DATED AND POSTED on the ground this                                   |                              |                                                   | <b>-</b>      |                 |        |
| LOCATOR (s) Tim Meal                                                  | (agent)                      |                                                   |               |                 |        |
|                                                                       |                              |                                                   |               |                 |        |

7-

Form MCF100 Revised July 2005 AMC 383766



C

ţ,

MINING CLAIM MAP

This form is available from the Arizona Department of Mines & Mineral Resources and may be reproduced.

**Revised July 2005** 

| Time Mar 1                                                                                                                                                                                                                                                                                                                                                                                                                                                                                 | PAGE: 1 of 2