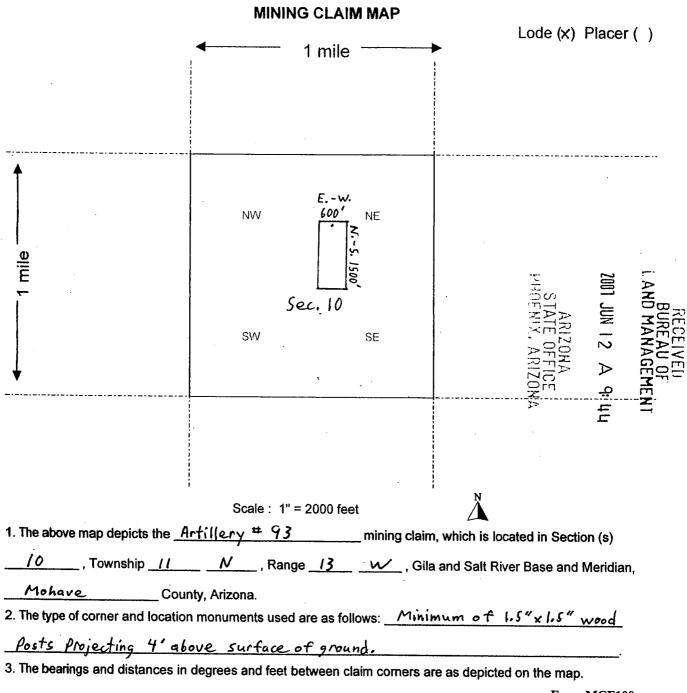

|
| Azimuth bearing of 238,5 degree                                    | s to the NW                   | Corner o                                  | of Artillery        | <u>, #93.</u>    |
| DATED AND POSTED on the ground this                                |                               |                                           |                     |                  |
| LOCATOR (s) Tim Meal                                               | (agent)                       |                                           |                     | · .              |
|                                                                    |                               |                                           |                     |                  |

5

Form MCF100 Revised July 2005 AMC 383773



Form MCF100a Revised July 2005

| $\begin{array}{c} 06/01/2007 \ 02:28 \ PM  Fee: \$14.00 \\ DOC  TYPE: MINE \\ PAID  BY:TIM  NEAL \end{array}$